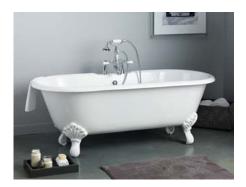

# **Regal** Cast Iron Bath With Shaughnessy Feet

**#2168 | 61"L x 31"W x 24"H** 280 lbs, 45 gallons

Cheviot Products' cast iron bathtubs are handmade in Europe with the finest materials. Fired with a thick coating of AA grade titanium-based enamel for unparalleled hardness and nonporosity, the extremely durable surface is easy to clean and resistant to stains, bacteria and other microbes. Cast iron also keeps your bath warm for the longest possible time.