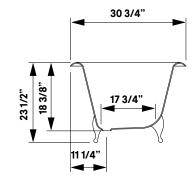

# **Regal** Cast Iron Bath With Shaughnessy Feet

**#2168 | 61"L x 31"W x 24"H** 280 lbs, 45 gallons

Cheviot Products' cast iron bathtubs are handmade in Europe with the finest materials. Fired with a thick coating of AA grade titanium-based enamel for unparalleled hardness and nonporosity, the extremely durable surface is easy to clean and resistant to stains, bacteria and other microbes. Cast iron also keeps your bath warm for the longest possible time.

#### Note

Rough-in dimensions may vary +/1/2" and are subject to change.
No responsibility is assumed by
Cheviot Products Inc.
One Year Limited
Warranty against
manufacturer's defects.