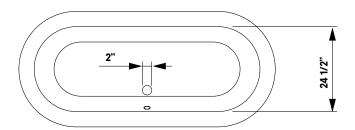

### Rim Configuration

Flat Area on Rim

#### Note

Rough-in dimensions may vary +/1/2" and are subject to change.
No responsibility is assumed by
Cheviot Products Inc.
One Year Limited
Warranty against
manufacturer's defects.