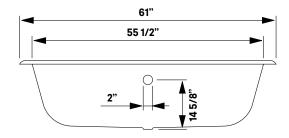

# **Regal** Cast Iron Bath With Shaughnessy Feet

**#2168 | 61"L x 31"W x 24"H** 280 lbs, 45 gallons

Cheviot Products' cast iron bathtubs are handmade in Europe with the finest materials. Fired with a thick coating of AA grade titanium-based enamel for unparalleled hardness and nonporosity, the extremely durable surface is easy to clean and resistant to stains, bacteria and other microbes. Cast iron also keeps your bath warm for the longest possible time.

#### Note

Rough-in dimensions may vary +/1/2" and are subject to change.
No responsibility is assumed by
Cheviot Products Inc.
One Year Limited
Warranty against
manufacturer's defects.