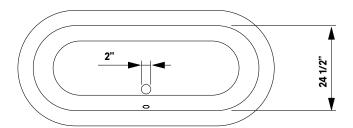

## **Rim Configuration**

Continuous Rolled Rim

#### Feet

Brass Plated, Brushed Nickel, Chrome Plated, Polished Nickel, White Coated, Antique Bronze

Rough-in dimensions may vary +/-1/2" and are subject to change. No responsibility is assumed by Cheviot Products Inc. One Year Limited Warranty against manufacturer's defects.