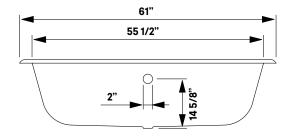

# Regal Cast Iron Bath With Shaughnessy Feet

#2169 | 61"L x 31"W x 24"H 280 lbs, 45 gallons

Cheviot Products' cast iron bathtubs are handmade in Europe with the finest materials. Fired with a thick coating of AA grade titanium-based enamel for unparalleled hardness and nonporosity, the extremely durable surface is easy to clean and resistant to stains, bacteria and other microbes. Cast iron also keeps your bath warm for the longest possible time.

#### Feet

Brass Plated, Brushed Nickel, Chrome Plated, Polished Nickel, White Coated, Antique Bronze

Rough-in dimensions may vary +/-1/2" and are subject to change. No responsibility is assumed by Cheviot Products Inc. One Year Limited Warranty against manufacturer's defects.