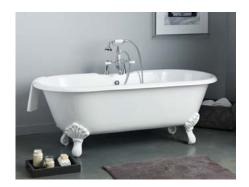

200 - 1594 Kebet Way Port Coquitlam, BC Canada V3C 5M5

Tel: 604-464-8966 Fax: 604-464-8993

Toll Free: 1-800-444-5969 Toll Free Fax: 1-800-211-2555 help@cheviotproducts.com cheviotproducts.com

#2170 Shown

# Regal Cast Iron Bath With Shaughnessy Feet

#2169 | 61"L x 31"W x 24"H 280 lbs, 45 gallons

Cheviot Products' cast iron bathtubs are handmade in Europe with the finest materials. Fired with a thick coating of AA grade titanium-based enamel for unparalleled hardness and nonporosity, the extremely durable surface is easy to clean and resistant to stains, bacteria and other microbes. Cast iron also keeps your bath warm for the longest possible time.