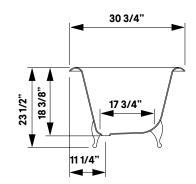

# Regal Cast Iron Bath With Shaughnessy Feet

#2169 | 61"L x 31"W x 24"H 280 lbs, 45 gallons

Cheviot Products' cast iron bathtubs are handmade in Europe with the finest materials. Fired with a thick coating of AA grade titanium-based enamel for unparalleled hardness and nonporosity, the extremely durable surface is easy to clean and resistant to stains, bacteria and other microbes. Cast iron also keeps your bath warm for the longest possible time.

#### Feet

Brass Plated, Brushed Nickel, Chrome Plated, Polished Nickel, White Coated, Antique Bronze

Rough-in dimensions may vary +/-1/2" and are subject to change. No responsibility is assumed by Cheviot Products Inc. One Year Limited Warranty against manufacturer's defects.