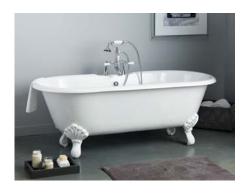

# **Regal** Cast Iron Bath With Shaughnessy Feet

**#2170 | 68"L x 31"W x 24"H** 305 lbs, 50 gallons

Cheviot Products' cast iron bathtubs are handmade in Europe with the finest materials. Fired with a thick coating of AA grade titanium-based enamel for unparalleled hardness and nonporosity, the extremely durable surface is easy to clean and resistant to stains, bacteria and other microbes. Cast iron also keeps your bath warm for the longest possible time.