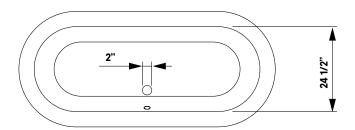

## Rim Configuration

Flat Area on Rim

#### Note

Rough-in dimensions may vary +/1/2" and are subject to change.
No responsibility is assumed by
Cheviot Products Inc.
One Year Limited
Warranty against
manufacturer's defects.