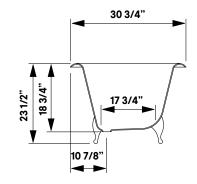

# **Regal** Cast Iron Bath With Shaughnessy Feet

**#2170 | 68"L x 31"W x 24"H** 305 lbs, 50 gallons

Cheviot Products' cast iron bathtubs are handmade in Europe with the finest materials. Fired with a thick coating of AA grade titanium-based enamel for unparalleled hardness and nonporosity, the extremely durable surface is easy to clean and resistant to stains, bacteria and other microbes. Cast iron also keeps your bath warm for the longest possible time.

#### Note

Rough-in dimensions may vary +/1/2" and are subject to change.
No responsibility is assumed by
Cheviot Products Inc.
One Year Limited
Warranty against
manufacturer's defects.