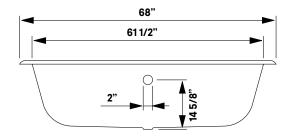

# **Regal** Cast Iron Bath With Shaughnessy Feet

**#2170 | 68"L x 31"W x 24"H** 305 lbs, 50 gallons

Cheviot Products' cast iron bathtubs are handmade in Europe with the finest materials. Fired with a thick coating of AA grade titanium-based enamel for unparalleled hardness and nonporosity, the extremely durable surface is easy to clean and resistant to stains, bacteria and other microbes. Cast iron also keeps your bath warm for the longest possible time.

#### Note

Rough-in dimensions may vary +/1/2" and are subject to change.
No responsibility is assumed by
Cheviot Products Inc.
One Year Limited
Warranty against
manufacturer's defects.