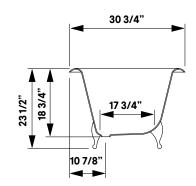

# Regal Cast Iron Bath With Shaughnessy Feet

#2171 | 68"L x 31"W x 24"H 305 lbs, 50 gallons

Cheviot Products' cast iron bathtubs are handmade in Europe with the finest materials. Fired with a thick coating of AA grade titanium-based enamel for unparalleled hardness and nonporosity, the extremely durable surface is easy to clean and resistant to stains, bacteria and other microbes. Cast iron also keeps your bath warm for the longest possible time.