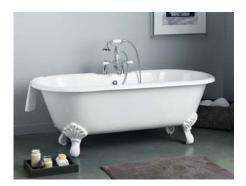

# Regal Cast Iron Bath With Shaughnessy Feet

#2171 | 68"L x 31"W x 24"H 305 lbs, 50 gallons

Cheviot Products' cast iron bathtubs are handmade in Europe with the finest materials. Fired with a thick coating of AA grade titanium-based enamel for unparalleled hardness and nonporosity, the extremely durable surface is easy to clean and resistant to stains, bacteria and other microbes. Cast iron also keeps your bath warm for the longest possible time.