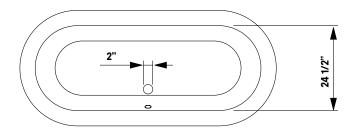

#### Feet

Brass Plated, Brushed Nickel, Chrome Plated, Polished Nickel, White Coated, Antique Bronze

Rough-in dimensions may vary +/-1/2" and are subject to change. No responsibility is assumed by Cheviot Products Inc. One Year Limited Warranty against manufacturer's defects.