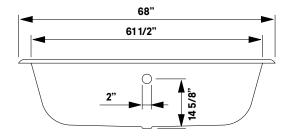

# Regal Cast Iron Bath With Shaughnessy Feet

#2171 | 68"L x 31"W x 24"H 305 lbs, 50 gallons

Cheviot Products' cast iron bathtubs are handmade in Europe with the finest materials. Fired with a thick coating of AA grade titanium-based enamel for unparalleled hardness and nonporosity, the extremely durable surface is easy to clean and resistant to stains, bacteria and other microbes. Cast iron also keeps your bath warm for the longest possible time.

#### Feet

Brass Plated, Brushed Nickel, Chrome Plated, Polished Nickel, White Coated, Antique Bronze

Rough-in dimensions may vary +/-1/2" and are subject to change. No responsibility is assumed by Cheviot Products Inc. One Year Limited Warranty against manufacturer's defects.