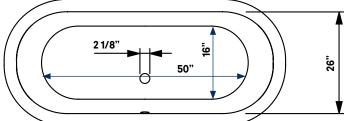

# **Regal** Cast Iron Bath With Shaughnessy Feet

**#2180 | 70"L x 32"W x 26"H** 302 lbs, 63 gallons

Cheviot Products' cast iron bathtubs are handmade in Europe with the finest materials. Fired with a thick coating of AA grade titanium-based enamel for unparalleled hardness and nonporosity, the extremely durable surface is easy to clean and resistant to stains, bacteria and other microbes. Cast iron also keeps your bath warm for the longest possible time.