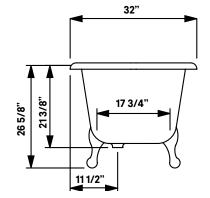

# **Regal** Cast Iron Bath With Shaughnessy Feet

**#2180 | 70"L x 32"W x 26"H** 302 lbs, 63 gallons

Cheviot Products' cast iron bathtubs are handmade in Europe with the finest materials. Fired with a thick coating of AA grade titanium-based enamel for unparalleled hardness and nonporosity, the extremely durable surface is easy to clean and resistant to stains, bacteria and other microbes. Cast iron also keeps your bath warm for the longest possible time.