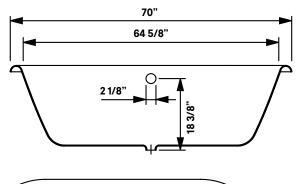

# **Regal** Cast Iron Bath With Shaughnessy Feet

**#2180 | 70"L x 32"W x 26"H** 302 lbs, 63 gallons

Cheviot Products' cast iron bathtubs are handmade in Europe with the finest materials. Fired with a thick coating of AA grade titanium-based enamel for unparalleled hardness and nonporosity, the extremely durable surface is easy to clean and resistant to stains, bacteria and other microbes. Cast iron also keeps your bath warm for the longest possible time.