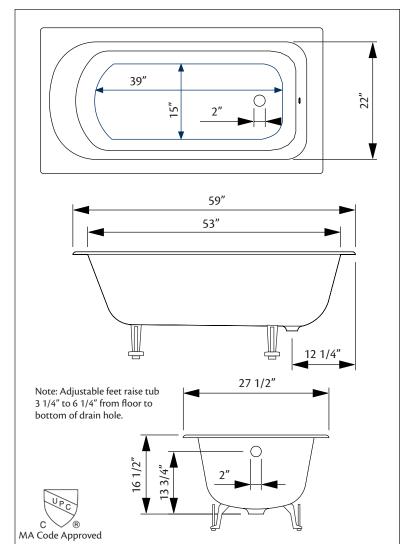

Model 2190 Shown

**59" x 27 1/2" Wide x 16 1/2" Tall** 215 lbs, 38 gallons, 145 litres **Colours:** Unfinished Exterior