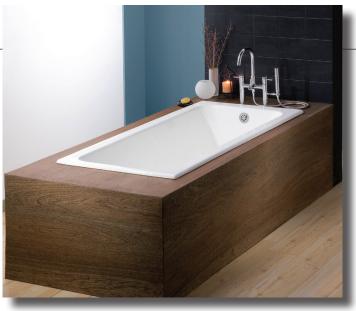

## 2187 DROP-IN Cast Iron Bath

Cheviot Products' cast iron bathtubs are handmade in Europe with the finest materials. Fired with a thick coating of AA grade titaniumbased enamel for unparalleled hardness and nonporosity, the extremely durable surface is easy to clean and resistant to stains, bacteria, and other microbes. Cast iron also keeps your bath warm for the longest possible time.

Model 2190 Shown

**59" x 27 1/2" Wide x 16 1/2" Tall** 215 lbs, 38 gallons, 145 litres **Colours:** Unfinished Exterior