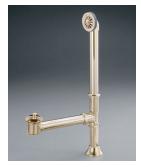

## **Related Products:**

7512 CONTEMPORARY Tub Filler, Hand Shower

5100 Tub Filler With Hand Shower

5138 Tub Filler

2222 Waste & Overflow

**Note:** Rough-in dimensions may vary +/- 1/2" and are subject to change. No responsibility is assumed by Cheviot Products Inc. One Year Limited Warranty against manufacturer's defects.