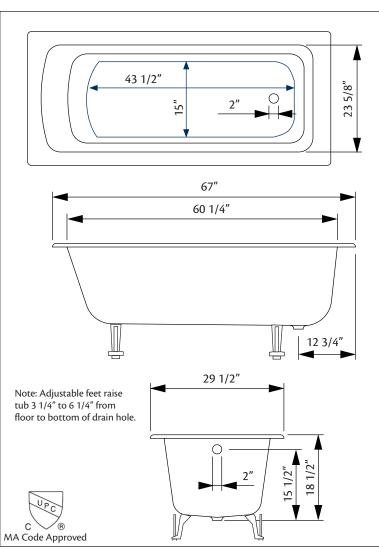

**67" x 29 1/2" Wide x 18 1/2" Tall** 275 lbs, 58 gallons, 220 litres **Colours:** Unfinished Exterior