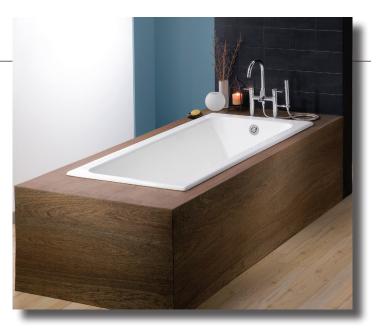

## 2190 DROP-IN Cast Iron Bath

Cheviot Products' cast iron bathtubs are handmade in Europe with the finest materials. Fired with a thick coating of AA grade titanium-based enamel for unparalleled hardness and non-porosity, the extremely durable surface is easy to clean and resistant to stains, bacteria, and other microbes. Cast iron also keeps your bath warm for the longest possible time.

**67" x 29 1/2" Wide x 18 1/2" Tall** 275 lbs, 58 gallons, 220 litres **Colours:** Unfinished Exterior