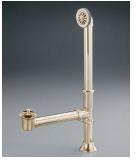

## **Related Products:**

7512 CONTEMPORARY Tub Filler, Hand Shower

5100 Tub Filler With Hand Shower

5138 Tub Filler

2222 Waste & Overflow

**Note:** Rough-in dimensions may vary +/- 1/2" and are subject to change. No responsibility is assumed by Cheviot Products Inc. One Year Limited Warranty against manufacturer's defects.