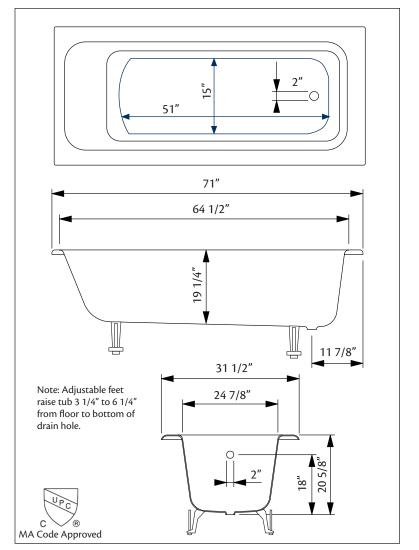

Model 2190 Shown

71" x 32" Wide x 20 1/2" Tall 340 lbs, 67.5 gallons, 255 litres **Colours:** Unfinished Exterior