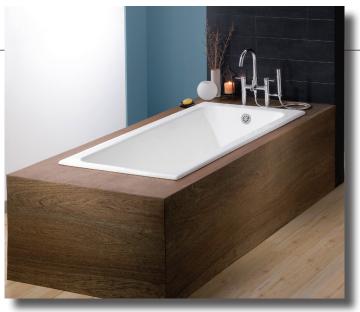

## 2193 DROP-IN Cast Iron Bath

Cheviot Products' cast iron bathtubs are handmade in Europe with the finest materials. Fired with a thick coating of AA grade titaniumbased enamel for unparalleled hardness and nonporosity, the extremely durable surface is easy to clean and resistant to stains, bacteria, and other microbes. Cast iron also keeps your bath warm for the longest possible time.

Model 2190 Shown

71" x 32" Wide x 20 1/2" Tall 340 lbs, 67.5 gallons, 255 litres **Colours:** Unfinished Exterior