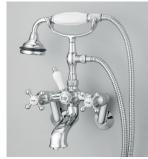

## **Related Products:**

**7512 CONTEMPORARY Tub Filler, Hand Shower** 

5100 Tub Filler With Hand Shower

2222 Waste & Overflow

Note: Rough-in dimensions may vary +/- 1/2" and are subject to change. No responsibility is assumed by Cheviot Products Inc. One Year Limited Warranty against manufacturer's defects.