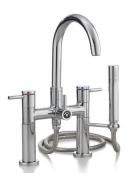

## **Related Products:**

**7512 CONTEMPORARY Tub Filler, Hand Shower** 

5100 Tub Filler With Hand Shower

2222 Waste & Overflow

Note: Rough-in dimensions may vary +/- 1/2" and are subject to change. No responsibility is assumed by Cheviot Products Inc. One Year Limited Warranty against manufacturer's defects.