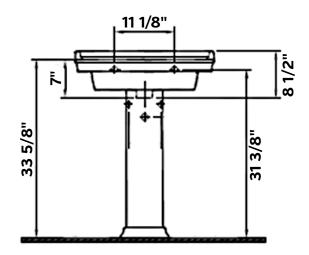

## Valarte Pedestal

#354 | 25 5/8" x 20 7/8" x 33 5/8"

Cheviot Products vitreous china sinks are finely crafted for outstanding beauty and practicality. Fired onto each sink is a fine glaze of powdered glass to ensure a lifetime of durability, ease of cleaning, and resistance to bacteria and other microbes.

## Note

Rough-in dimensions may vary +/- 1/2" and are subject to change. No responsibility is assumed by Cheviot Products Inc. One Year Limited Warranty against manufacturer's defects.