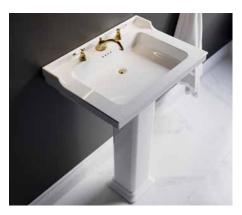

Toll Free: 1-800-444-5969 Toll Free Fax: 1-800-211-2555 help@cheviotproducts.com cheviotproducts.com

#354-WH-8 Shown

## Valarte Pedestal

#354 | 25 5/8" x 20 7/8" x 33 5/8"

Cheviot Products vitreous china sinks are finely crafted for outstanding beauty and practicality. Fired onto each sink is a fine glaze of powdered glass to ensure a lifetime of durability, ease of cleaning, and resistance to bacteria and other microbes.

## Construction

Vitreous China

With Overflow hole

## Colours

Gloss White