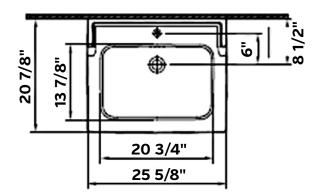

## Valarte Pedestal

#354 | 25 5/8" x 20 7/8" x 33 5/8"

Cheviot Products vitreous china sinks are finely crafted for outstanding beauty and practicality. Fired onto each sink is a fine glaze of powdered glass to ensure a lifetime of durability, ease of cleaning, and resistance to bacteria and other microbes.

## Note

Rough-in dimensions may vary +/- 1/2" and are subject to change. No responsibility is assumed by Cheviot Products Inc. One Year Limited Warranty against manufacturer's defects.