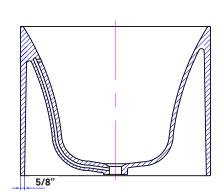

#### **Rim Configuration**

Slimline

#### Note

Rough-in dimensions may vary +/-1/2" and are subject to change.

No responsibility is assumed by Cheviot Products Inc.

One Year Limited

Warranty against manufacturer's defects.