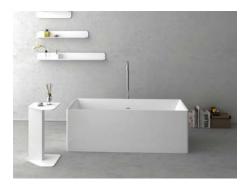

# **Navona**Solid Surface Bathtub

## **#4131 | 63" L x 27 1/2" W x 21 5/8" H** Weight 419 lbs, Capacity 66 gallons

Cheviot Products' solid surface bathtubs are handformed, using the latest generation of composite resin materials. Warm to the touch and possessing superior insulation properties, these bathtubs are ideal for those who prefer a long, hot soak. Inherently harder and stronger than acrylic, solid surface bathtubs are also impervious to creaking and flexing. Polished by hand to a glossy sheen, the material is stain resistant and easy to clean and maintain.