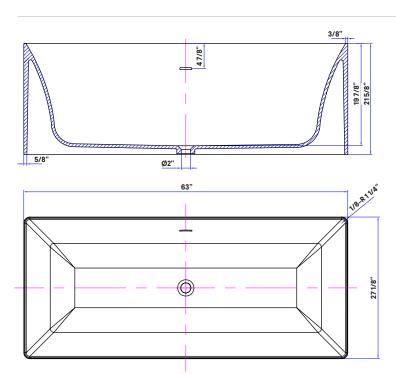

## **#4131 | 63" L x 27 1/2" W x 21 5/8" H** Weight 419 lbs, Capacity 66 gallons

Cheviot Products' solid surface bathtubs are handformed, using the latest generation of composite resin materials. Warm to the touch and possessing superior insulation properties, these bathtubs are ideal for those who prefer a long, hot soak. Inherently harder and stronger than acrylic, solid surface bathtubs are also impervious to creaking and flexing. Polished by hand to a glossy sheen, the material is stain resistant and easy to clean and maintain.

#### Note

Rough-in dimensions may vary +/-1/2" and are subject to change.

No responsibility is assumed by Cheviot Products Inc.

One Year Limited

Warranty against manufacturer's defects.