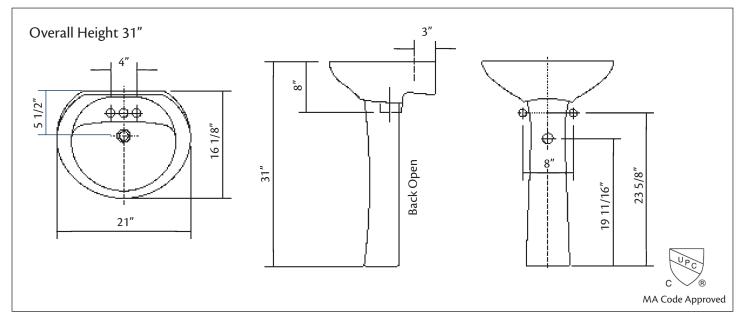

## **617 FIORE Pedestal Lavatory**

21" x 16 1/8" x 31"

Cheviot Products' vitreous china lavatories are finely crafted for outstanding beauty and practicality. Fired onto each sink is a fine glaze of powdered glass to ensure a lifetime of durability, ease of cleaning, and resistance to bacteria and other microbes.

Colours: White

**Drillings:** 4" drilling only