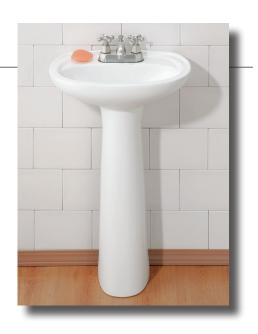

## **617 FIORE Pedestal Lavatory**

21" x 16 1/8" x 31"

Cheviot Products' vitreous china lavatories are finely crafted for outstanding beauty and practicality. Fired onto each sink is a fine glaze of powdered glass to ensure a lifetime of durability, ease of cleaning, and resistance to bacteria and other microbes.

Colours: White

**Drillings:** 4" drilling only