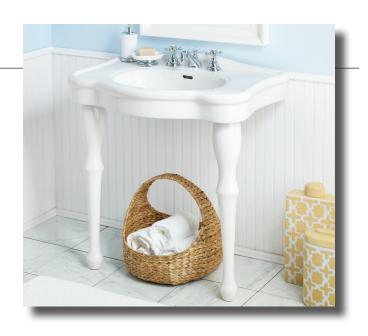

## **707 WINDSOR Console**

32" x 21 1/4" x 32 1/2"

Cheviot Products' fireclay lavatories are crafted from dense, heat-resistant clay fired at extremely high temperatures. Coated with a thick enamel of fine powdered glass, this product is stronger, warpresistant and highly durable for ease of cleaning and resistance to bacteria and other microbes.

Colours: White

Drillings: Single hole and 8" drilling