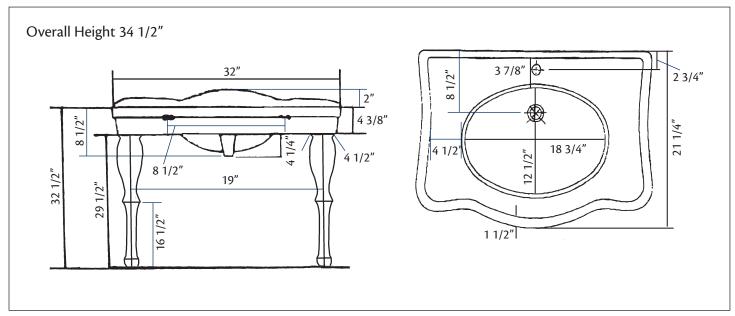

## **707 WINDSOR Console**

32" x 21 1/4" x 32 1/2"

Cheviot Products' fireclay lavatories are crafted from dense, heat-resistant clay fired at extremely high temperatures. Coated with a thick enamel of fine powdered glass, this product is stronger, warpresistant and highly durable for ease of cleaning and resistance to bacteria and other microbes.

Colours: White

Drillings: Single hole and 8" drilling