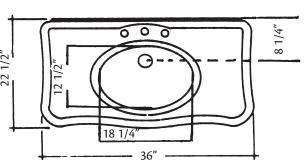

## 710 ASTORIA Console

36" x 22 1/2" x 32 1/2"

Cheviot Products' fireclay lavatories are crafted from dense, heat-resistant clay fired at extremely high temperatures. Coated with a thick enamel of fine powdered glass, this product is stronger, warp-resistant and highly durable for ease of cleaning and resistance to bacteria and other microbes.

MA Code Approved

Colours: White

**Drillings:** 8" drilling only