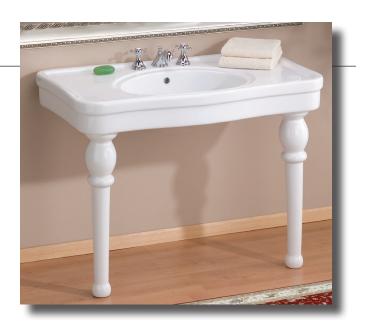

## 710 ASTORIA Console

36" x 22 1/2" x 32 1/2"

Cheviot Products' fireclay lavatories are crafted from dense, heat-resistant clay fired at extremely high temperatures. Coated with a thick enamel of fine powdered glass, this product is stronger, warp-resistant and highly durable for ease of cleaning and resistance to bacteria and other microbes.

MA Code Approved

Colours: White

**Drillings:** 8" drilling only