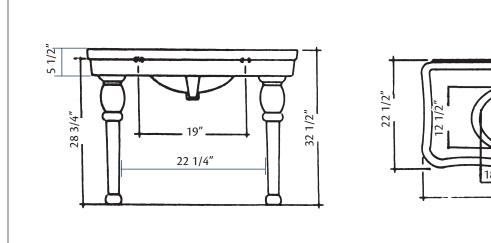

## 710 ASTORIA Console

36" x 22 1/2" x 32 1/2"

Cheviot Products' fireclay lavatories are crafted from dense, heat-resistant clay fired at extremely high temperatures. Coated with a thick enamel of fine powdered glass, this product is stronger, warp-resistant and highly durable for ease of cleaning and resistance to bacteria and other microbes.

MA Code Approved

Colours: White

**Drillings:** 8" drilling only