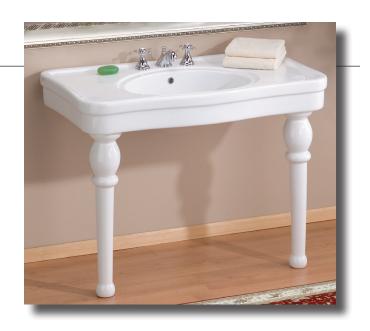

## 727 GRAND ASTORIA Console

42 1/8" x 8 6/8" x 32 3/8"

Cheviot Products' fireclay lavatories are crafted from dense, heat-resistant clay fired at extremely high temperatures. Coated with a thick enamel of fine powdered glass, this product is stronger, warpresistant and highly durable for ease of cleaning and resistance to bacteria and other microbes.

Colours: White

Drillings: 8" drilling only