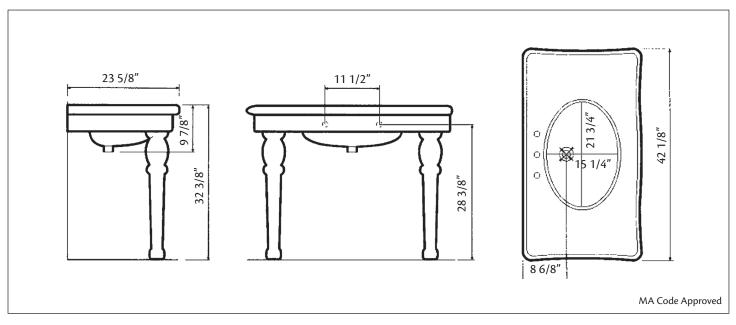

## 727 GRAND ASTORIA Console

42 1/8" x 8 6/8" x 32 3/8"

Cheviot Products' fireclay lavatories are crafted from dense, heat-resistant clay fired at extremely high temperatures. Coated with a thick enamel of fine powdered glass, this product is stronger, warpresistant and highly durable for ease of cleaning and resistance to bacteria and other microbes.