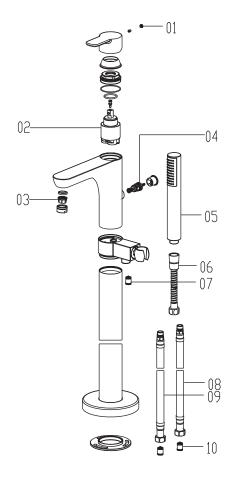

#### **EXPLODED DRAWING**

Please read the followings before installing and usage.

| NO. Description |                | Part No. G  | ty |
|-----------------|----------------|-------------|----|
| 01              | CAP            | CTCP0072    | 1  |
| 02              | CARTRIDGE      | ATBA0260    | 1  |
| 03              | FLOW REGULATOR | CTQP0054    | 1  |
| 04              | DIVERTER       | ATBA0221    | 1  |
| 05              | SHOWER         | ATBE0121    | 1  |
| 06              | HOSE           | ATBP0412    | 1  |
| 07              | CHECKSTOP      | ATBA4027    | 1  |
| 08              | HOSE(COLD)     | ATBP0460-2D | 1  |
| 09              | HOSE(HOT)      | ATBP0460-2R | 1  |
| 10              | CHECKSTOP      | ATBA0243    | 1  |