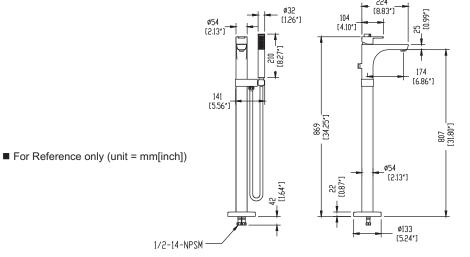

# Model # 7500 FREE STANIDNG ROMAN TUB FILLER



## DIMENSIONS



### TECHNICAL DETAILS

Please read the followings before installing and usage.

#### 1 Description

- Metal handle
- Solid brass construction
- Ceramic disc Cartridge
- ●Plastic shower head

#### 2 Technique Parameter

| Parameter                     | Water    | Water       |
|-------------------------------|----------|-------------|
| Market                        | Pressure | Temperature |
| ASME A112.18.1/<br>CSA B125.1 | 20-80PSI |             |

#### 3 Certificate



#### 4 Surface maintenance

Remove any surface dirt and film using clean water and cotton cloth. Spray cleaner such as mild liquid detergents, clear liquid glass cleaner, non-acidic and fully dissolved powder cleaners or non-abrasive liquid polishers on the rag to clean the faucet surface.

Once clean, rinse faucet aga