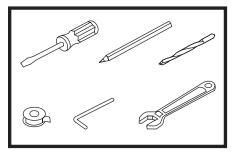

#### 1 Description

- Metal handle
- Solid brass construction
- Ceramic disc Cartridge
- ●Plastic shower head