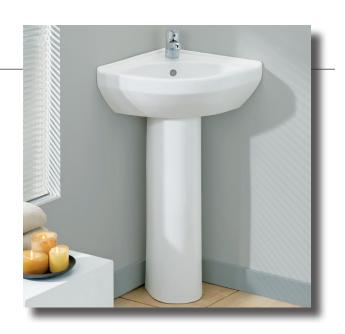

## 944 PETITE Corner Pedestal Lavatory

15 3/4" x 15 3/4" x 32"

Cheviot Products' vitreous china lavatories are finely crafted for outstanding beauty and practicality. Fired onto each sink is a fine glaze of powdered glass to ensure a lifetime of durability, ease of cleaning, and resistance to bacteria and other microbes.

Colours: White

**Drillings:** Single hole drilling only