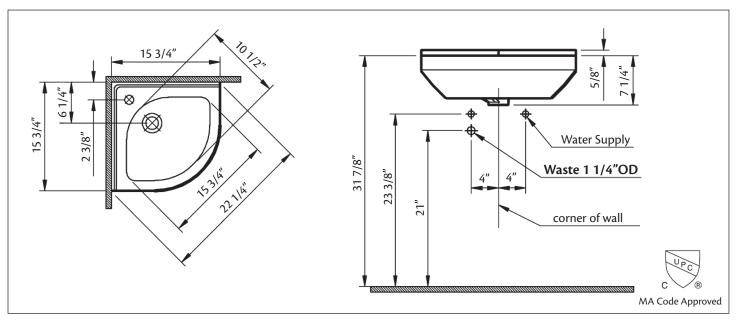

## 944 PETITE Corner Pedestal Lavatory

15 3/4" x 15 3/4" x 32"

Cheviot Products' vitreous china lavatories are finely crafted for outstanding beauty and practicality. Fired onto each sink is a fine glaze of powdered glass to ensure a lifetime of durability, ease of cleaning, and resistance to bacteria and other microbes.

Colours: White

**Drillings:** Single hole drilling only

## **Related Products:**

5289 SEINE Single Hole Faucet

5291 THAMES Single Hole Faucet

5214 CITY Single Hole Faucet

5216 METRO Single Hole Faucet

**Note:** Rough-in dimensions may vary +/- 1/2" and are subject to change. No responsibility is assumed by Cheviot Products Inc. One Year Limited Warranty against manufacturer's defects.