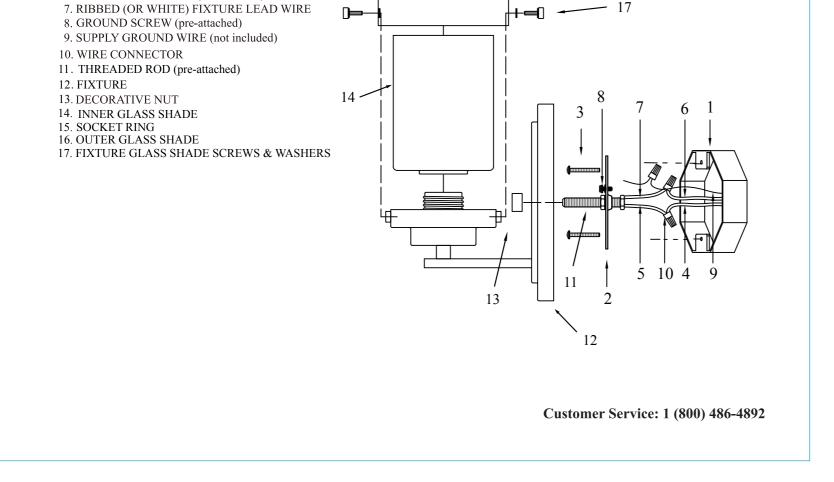

# 1-LIGHT WALL SCONCE 15 1. OUTLET BOX (NOT INCLUDED) 15 2. MOUNTING PLATE 15 3. OUTLET BOX SCREW and WASHER (pre-attached to outlet box) 16 4. BLACK SUPPLY WIRE (not included) 16 5. SMOOTH (OR BLACK) FIXTURE LEAD WIRE 16