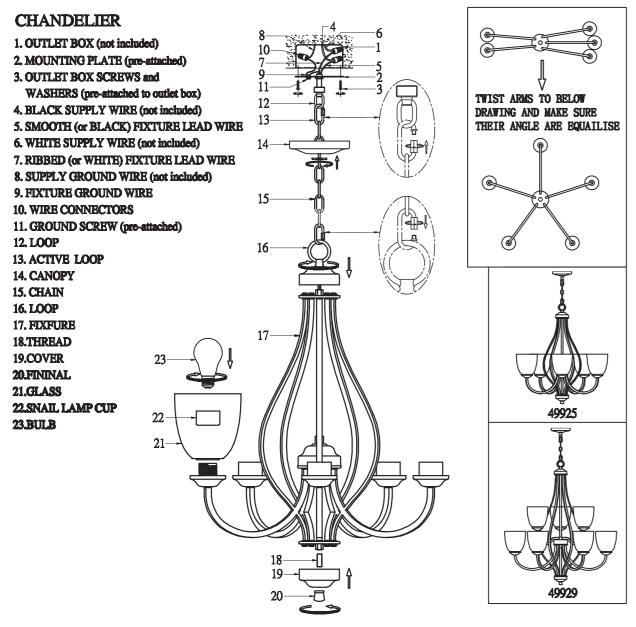

#### **GENERAL**

Remove all parts and hardware from the box and make sure that none are missing by referencing the illustrations provided.

Bulbs Required (not included): 5 Medium Base 60 Watt Max. (For 5-Light Chandelier) 9 Medium Base 60 Watt Max. (For 9-Light Chandelier)