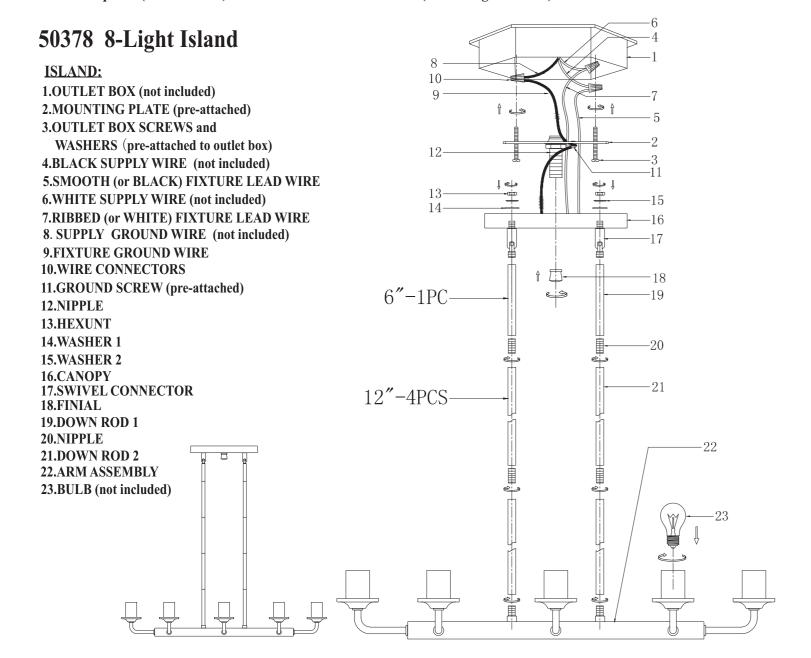

Remove all parts and hardware from the box and make sure that none are missing by referencing the illustrations provided.

Bulbs Required(not included):8 Medium Base 60 Watt Max. (For 8-Light Island)

Customer Service:1(800)486-4892