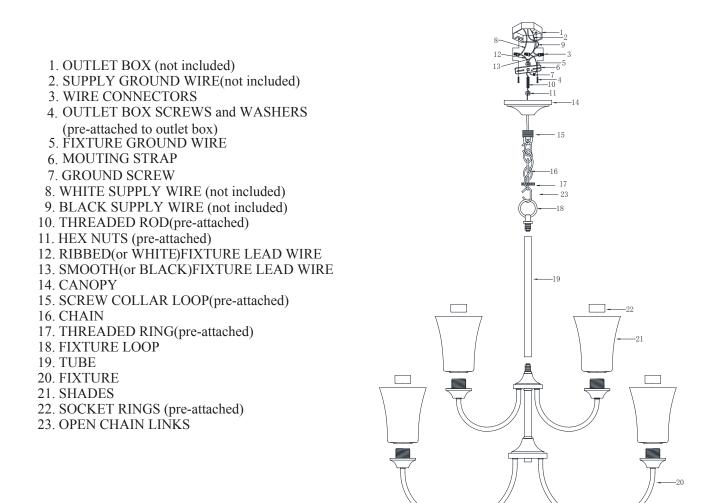

#### GENERAL

Remove all parts and hardware from the box and make sure that none are missing by referencing the illustrations provided.

Bulbs Required (not included): 9 - Medium Base 60 Watt Max. (for 9-light Chandelier)

#### 9-LIGHT CHANDELIER