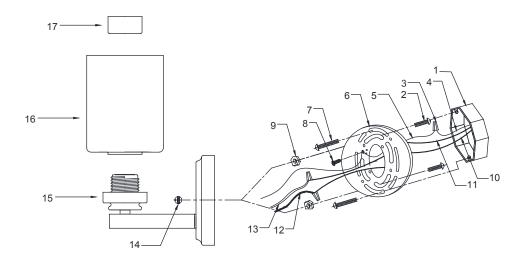

### **1-LIGHT VANITY**

1. OUTLET BOX (NOT INCLUDED)

- 2. FIXTURE SCREWS
- **3.WIRE CONNECTOR**
- 4. SUPPLY GROUND WIRE(not included)
- 5. FIXTURE GROUND WIRE
- 6. BACK PLATE
- 7. MOUNTING SCREW
- 8. GROUND SCREW
- 9. HEX NUT
- **10.WHITE SUPPLY WIRE**

- 11. BLACK SUPPLY WIRE
- 12. RIBBED(or WHITE) FIXTURE LEAD WIRE
- 13. SMOOTH(or BLACK)FIXTURE LEAD WIRE
- 14. DECORATIVE NUT
- 15. FIXTURE
- 16.SHADE
- 17. SOCKET RING(pre-attached)