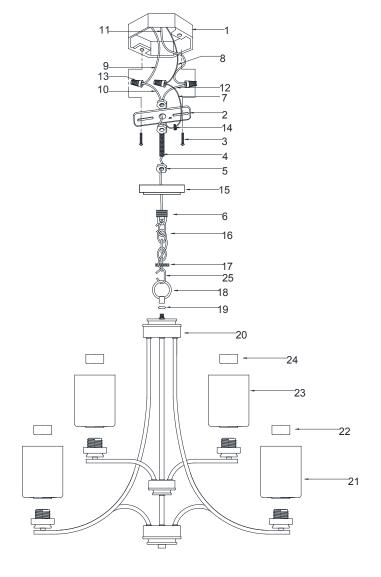

### 9-LIGHT CHANDELIER

- 1. OUTLET BOX (NOT INCLUDED)
- 2 MOUTING STRAP
- 3. OUTLET BOX SCREWS and WASHERS (pre-attached to out let box)
- 4. THREADED ROD(pre-attached)
- 5. HEX NUTS(pre-attached)
- 6. SCREW COLLAR LOOP(pre-attached)
- 7. FIXTURE GROUND WIRE
- 8. SUPPLY GROUND WIRE (not included)
- 9. WHITE SUPPLY WIRE(not included)
- 10. RIBBED(or WHITE)FIXTURE LEAD WIRE
- 11. BLACK SUPPLY WIRE (not included)
- 12. SMOOTH(or BLACK)FIXTURE LEAD WIRE
- 13.WIRE CONNECTORS
- 14. GROUND SCREW
- 15. CANOPY
- 16. CHAIN
- 17. THREADED RING(pre-attached)
- 18. FIXTURE LOOP
- 19. CAP
- 20. FIXTURE
- 21. GLASS SHADE
- 22. SOCKET RING
- 23. GLASS SHADE
- 24. SOCKET RING
- 25.OPEN CHAIN LINKS