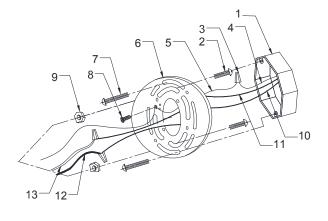

### **1-LIGHT VANITY**

1. OUTLET BOX (NOT INCLUDED)

- 2. FIXTURE SCREWS
- **3.WIRE CONNECTOR**
- 4. SUPPLY GROUND WIRE(not included)
- 5. FIXTURE GROUND WIRE
- 6. BACK PLATE
- 7. MOUNTING SCREW
- 8. GROUND SCREW
- 9. HEX NUT
- 10.WHITE SUPPLY WIRE(not included)

- 11. BLACK SUPPLY WIRE(not included)
- 12. RIBBED(or WHITE) FIXTURE LEAD WIRE
- 13. SMOOTH(or black)FIXTURE LEAD WIRE
- 14. DECORATIVE NUT
- 15. FIXTURE
- 16.SHADE
- 17. SOCKET RING(pre-attached)SS