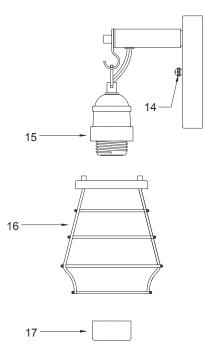

### **1-LIGHT VANITY**

1. OUTLET BOX (NOT INCLUDED)

- 2. FIXTURE SCREWS
- **3.WIRE CONNECTOR**
- 4. SUPPLY GROUND WIRE(not included)
- 5. FIXTURE GROUND WIRE
- 6. BACK PLATE
- 7. MOUNTING SCREW
- 8. GROUND SCREW
- 9. HEX NUT
- 10.WHITE SUPPLY WIRE(not included)

- 11. BLACK SUPPLY WIRE(not included)
- 12. RIBBED(or WHITE) FIXTURE LEAD WIRE
- 13. SMOOTH(or black)FIXTURE LEAD WIRE
- 14. DECORATIVE NUT
- 15. FIXTURE
- 16.SHADE
- 17. SOCKET RING(pre-attached)SS