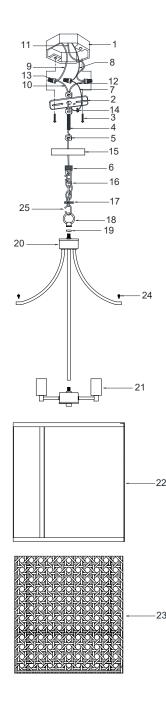

## **4-LIGHT FOYER**

- 1. OUTLET BOX (NOT INCLUDED)
- 2. MOUTING STRAP
- 3. OUTLET BOX SCREWS and WASHERS (pre-attached to out let box)
- 4. THREADED ROD(pre-attached)
- 5. HEX NUTS(pre-attached)
- 6. SCREW COLLAR LOOP(pre-attached)
- 7. FIXTURE GROUND WIRE
- 8. SUPPLY GROUND WIRE (not included)
- 9. WHITE SUPPLY WIRE(not included)
- 10. RIBBED(or WHITE)FIXTURE LEAD WIRE
- 11. BLACK SUPPLY WIRE (not included)
- 12. SMOOTH(or BLACK)FIXTURE LEAD WIRE
- 13.WIRE CONNECTORS
- 14. GROUND SCREW
- 15. CANOPY
- 16. CHAIN
- 17. THREADED RING(pre-attached)
- 18. FIXTURE LOOP
- 19. CAP
- 20. FIXTURE
- 21. SOCET ASSEMBLE
- 22. OUTER SHADE
- 23. INNER SHADE
- 24. ARM SCREW
- 25. OPEN CHAIN LINK