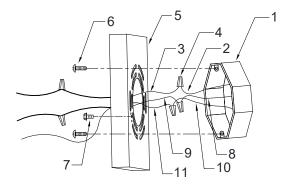

#### **1-LIGHT WALL SCONCE**

OUTLET BOX (NOT INCLUDED)
SUPPLY GROUND WIRE(not included)
FIXTURE GROUND WIRE
WIRE CONNECTOR
MOUNTING PLATE
OUTLET BOX SCREWS
GROUND SCREW
WHITE SUPPLY WIRE
RIBBED(or WHITE) FIXTURE LEAD WIRE

**10.BLACK SUPPLY WIRE** 

SMOOTH(or BLACK)FIXTURE LEAD WIRE
SOCKET RING
GLASS SHADE
FIXTURE SCREW
FIXTURE