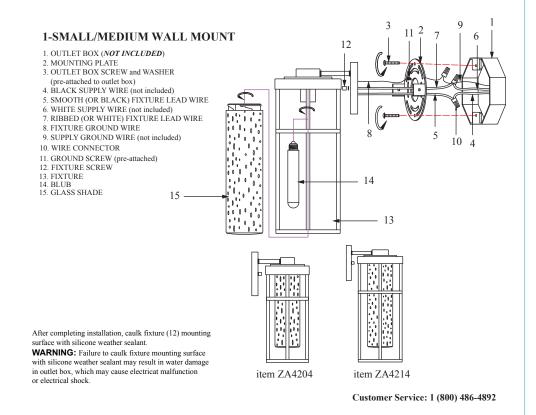

#### GENERAL

Remove all parts and hardware from the box and make sure that none are missing by referencing the illustrations provided.

Bulb Required (not included): 1 Medium Base 60 Watt Max. ZA4214 1 Medium Base 60 Watt Max. ZA4204