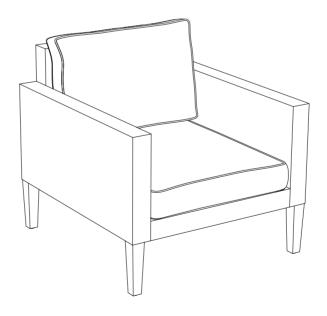

## Outdoor Wicker Armchair CO6223



## PART LIST



## HARDWARE LIST

| #1                            | #2                           | #3                              | #4                   |
|-------------------------------|------------------------------|---------------------------------|----------------------|
|                               |                              |                                 |                      |
| M6*25mm                       | M6*40mm                      | M6mm                            | M6mm                 |
| Short Bolt<br>2 PCS (Extra 1) | Long Bolt<br>8 PCS (Extra 1) | Flat Washer<br>10 PCS (Extra 1) | Allen Wrench<br>1 PC |

Step 1. Lay left arm panel (part B) down on a soft flat surface, such as carpet, as shown below. Attach seat panel (part D) to left arm panel (part B) us