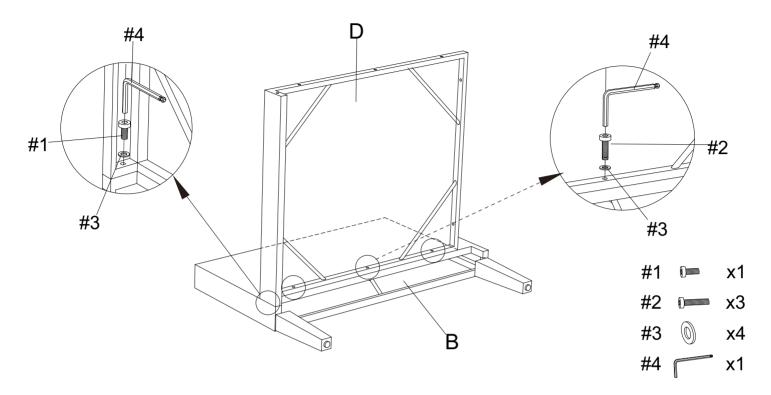

Step 1. Lay left arm panel (part B) down on a soft flat surface, such as carpet, as shown below. Attach seat panel (part D) to left arm panel (part B) using short bolt (part #1), long bolts (part #2), flat washers (part #3) and allen wrench (part #4).

NOTE: Please do not fully tighten bolts until unit is fully assembled.

Step 2. Attach back panel (part C) to left arm panel (part B) and seat panel (part D) using long bolts (part #2), flat washers (part #3) and allen wrench (part #4).