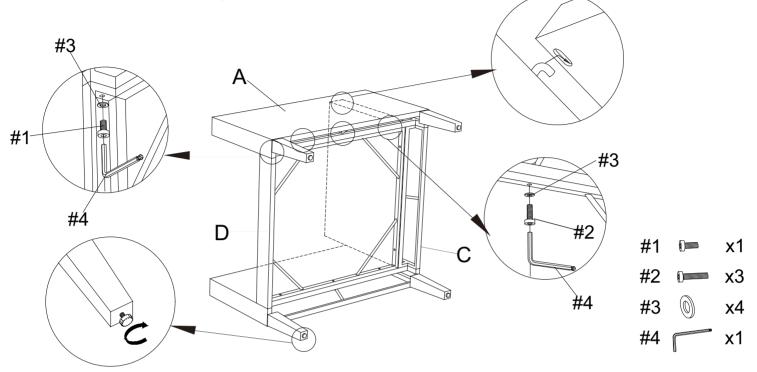

Step 1. Lay left arm panel (part B) down on a soft flat surface, such as carpet, as shown below. Attach seat panel (part D) to left arm panel (part B) using short bolt (part #1), long bolts (part #2), flat washers (part #3) and allen wrench (part #4).

NOTE: Please do not fully tighten bolts until unit is fully assembled.

Step 2. Attach back panel (part C) to left arm panel (part B) and seat panel (part D) using long bolts (part #2), flat washers (part #3) and allen wrench (part #4).

NOTE: Please do not fully tighten bolts until unit is fully assembled.

- Step 3. Attach right arm panel (part A) to seat panel (part D) and back panel (part C) using short bolt (part #1), long bolts (part #2), flat washers (part #3) and allen wrench (part #4).
  - NOTE: Please fully tighten all bolts at this time.

It is important to adjust levelers once fully assembled and upright. Extend adjustable leveler until it's firmly in contact with the floor. If relocating, adjust leveler as needed until it's firmly in contact with the floor in new location.