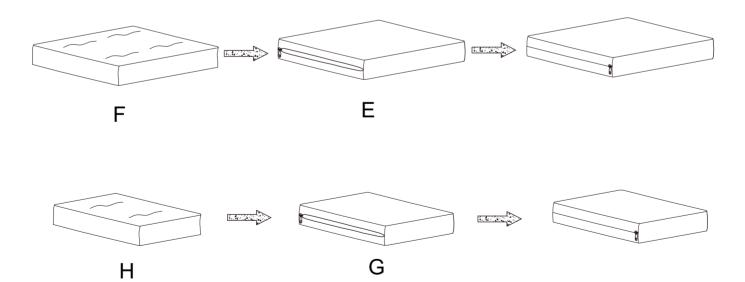

Step 4. Insert seat cushion core (part F) into seat cushion cover (part E). Insert back cushion core (part H) into back cushion cover (part G).

Step 5. Carefully turn unit upright. Place seat cushion and back cushion as shown below.