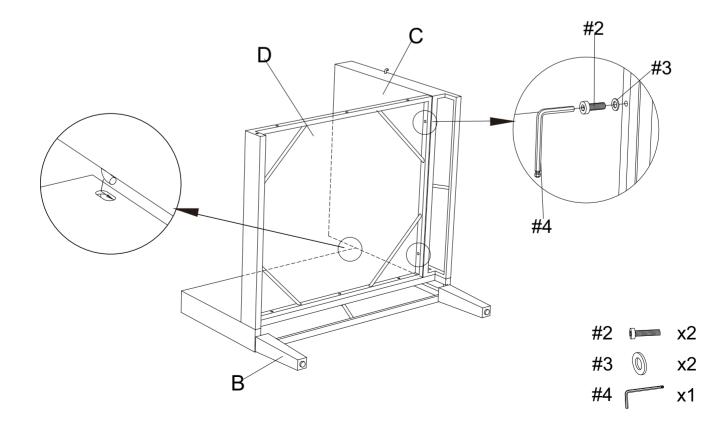

NOTE: Please do not fully tighten bolts until unit is fully assembled.

Step 2. Attach back panel (part C) to left arm panel (part B) and seat panel (part D) using long bolts (part #2), flat washers (part #3) and allen wrench (part #4).

NOTE: Please do not fully tighten bolts until unit is fully assembled.

- Step 3. Attach right arm panel (part A) to seat panel (part D) and back panel (part C) using short bolt (part #1), long bolts (part #2), flat washers (part #3) and allen wrench (part #4).
  - NOTE: Please fully tighten all bolts at this time.