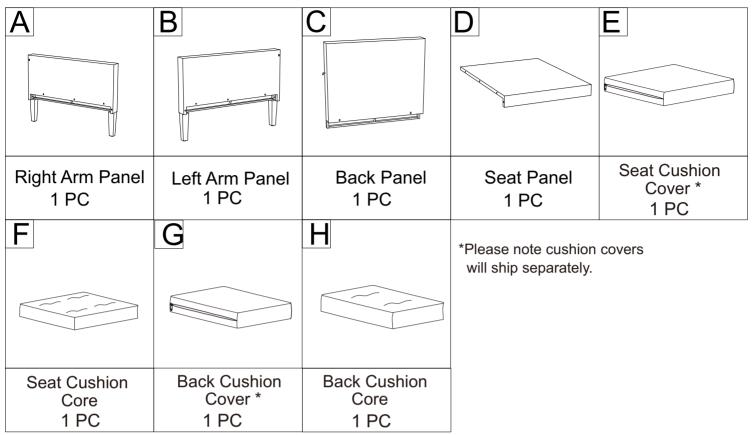

## Outdoor Wicker Armchair CO6223



## PART LIST



## HARDWARE LIST

| #1                            | #2                           | #3                              | #4                   |
|-------------------------------|------------------------------|---------------------------------|----------------------|
|                               |                              |                                 |                      |
| M6*25mm                       | M6*40mm                      | M6mm                            | M6mm                 |
| Short Bolt<br>2 PCS (Extra 1) | Long Bolt<br>8 PCS (Extra 1) | Flat Washer<br>10 PCS (Extra 1) | Allen Wrench<br>1 PC |

Step 1. Lay left arm panel (part B) down on a soft flat surface, such as carpet, as shown below. Attach seat panel (part D) to left arm panel (part B) using short bolt (