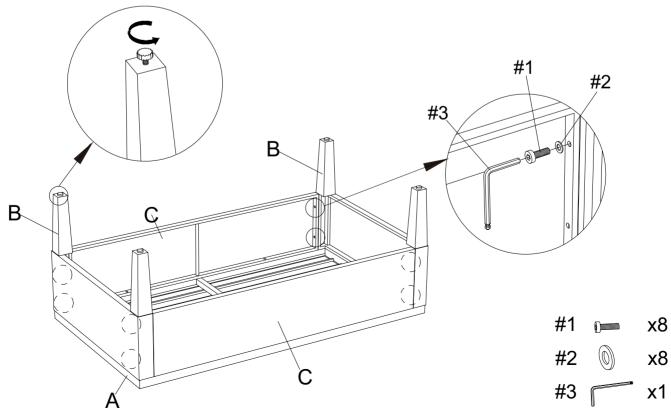

NOTE: Please do not fully tighten bolts until unit is fully assembled.

Step 2. Attach end panels (part B) to top panel (part A) and side panels (part C) using bolts (part #1), flat washers (part #2) and allen wrench (part #3).

NOTE: Please fully tighten all bolts at this time.

It is important to adjust levelers once fully assembled and upright. Extend adjustable leveler until it's firmly in contact with the floor. If relocating, adjust leveler as needed until it's firmly in contact with the floor in new location.