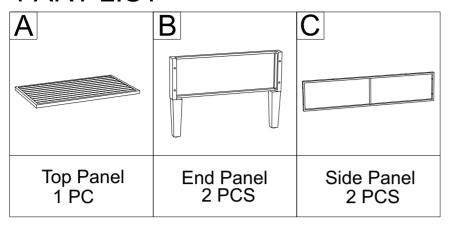

## Outdoor Wicker Coffee Table CO6225



## PART LIST



## HARDWARE LIST



Step 1. Lay top panel (part A) upside down on a soft flat surface, such as carpet, as shown below. Attach side panels (part C) to top panel (part A) using bolts (part #1), flat washers (part #2) and allen wrench (part #3).

NOTE: Please do not fully tighten bolts until unit is fully assembled.



Step 2. Attach end panels (part B) to top panel (part A) and side panels (part C) using bolts (part #1), flat washers (part #2) and allen wrench (part #3).

NOTE: Please fully tighten all bolts at this time.

It is important to adjust levelers once fully assembled and upright. Extend adjustable leveler until it's firmly in contact with the floor. If relocating, adjust leveler as needed until it's firmly in contact with the floor in new location.



Step 3. Carefully turn unit