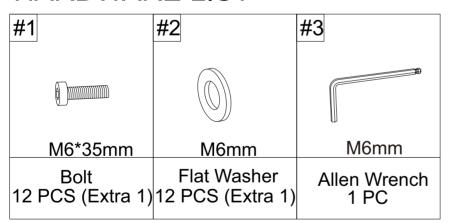

## HARDWARE LIST

Step 1. Lay top panel (part A) upside down on a soft flat surface, such as carpet, as shown below. Attach side panels (part C) to top panel (part A) using bolts (part #1), flat washers (part #2) and allen wrench (part #3).