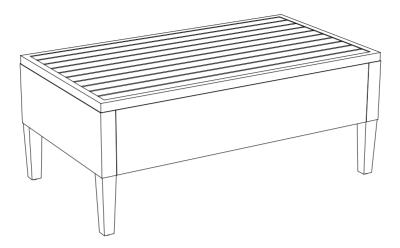

1. Lay top panel (part A) upside down on a soft flat surface, such as carpet, as shown below. Attach side panels (part C) to top panel (part A) using bolts (part #1), flat washers (part #2) and allen wrench (part #3).

NOTE: Please do not fully tighten bolts until unit is fully assembled.



Step 2. Attach end panels (part B) to top panel (part A) and side panels (part C) using bolts (part #1), flat washers (part #2) and allen wrench (part #3).

NOTE: Please fully tighten all bolts at this time.

It is important to adjust levelers once fully assembled and upright. Extend adjustable leveler until it's firmly in contact with the floor. If relocating, adjust leveler as needed until it's firmly in contact with the floor in new location.



Step 3. Carefully turn unit upright as shown below.