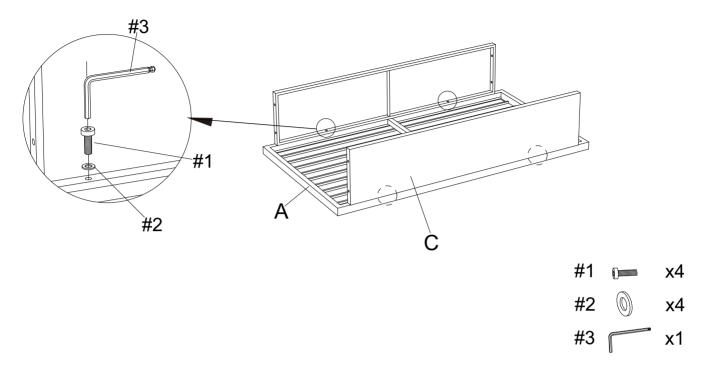

## HARDWARE LIST

Step 1. Lay top panel (part A) upside down on a soft flat surface, such as carpet, as shown below. Attach side panels (part C) to top panel (part A) using bolts (part #1), flat washers (part #2) and allen wrench (part #3).

NOTE: Please do not fully tighten bolts until unit is fully assembled.

Step 2. Attach end panels (part B) to top panel (part A) and side panels (part C) using bolts (part #1), flat washers (part #2) and allen wrench (part #3).