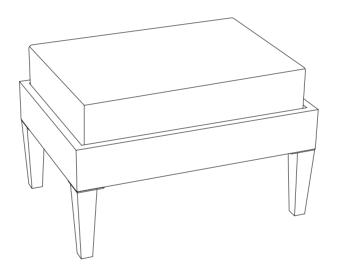

## Outdoor Wicker Ottoman CO6335

NOTE: Please fully tighten all bolts at this time.

Step 2. Carefully turn unit upright. Place cushion (part C) on top panel (part B) as shown below. Repeat steps 1-2 to assemble remaining ottoman.