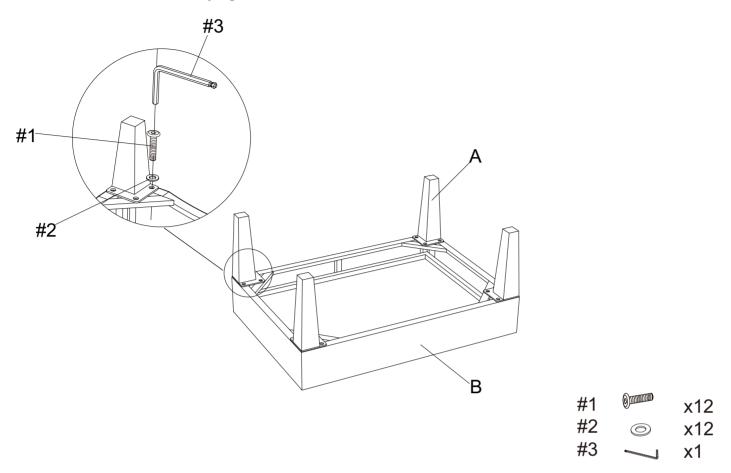

Step 1. Lay top panel (part B) upside down on a soft flat surface, such as carpet, as shown below. Attach legs (part A) to top panel (part B) using bolts (part #1), flat washers (part #2) and allen wrench (part #3).

NOTE: Please fully tighten all bolts at this time.

Step 2. Carefully turn unit upright. Place cushion (part C) on top panel (part B) as shown below. Repeat steps 1-2 to assemble remaining ottoman.