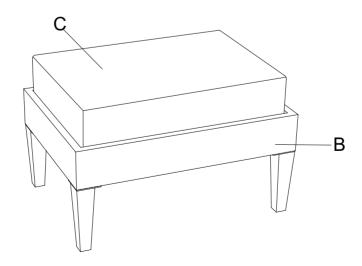

NOTE: Please fully tighten all bolts at this time.

Step 2. Carefully turn unit upright. Place cushion (part C) on top panel (part B) as shown below. Repeat steps 1-2 to assemble remaining ottoman.