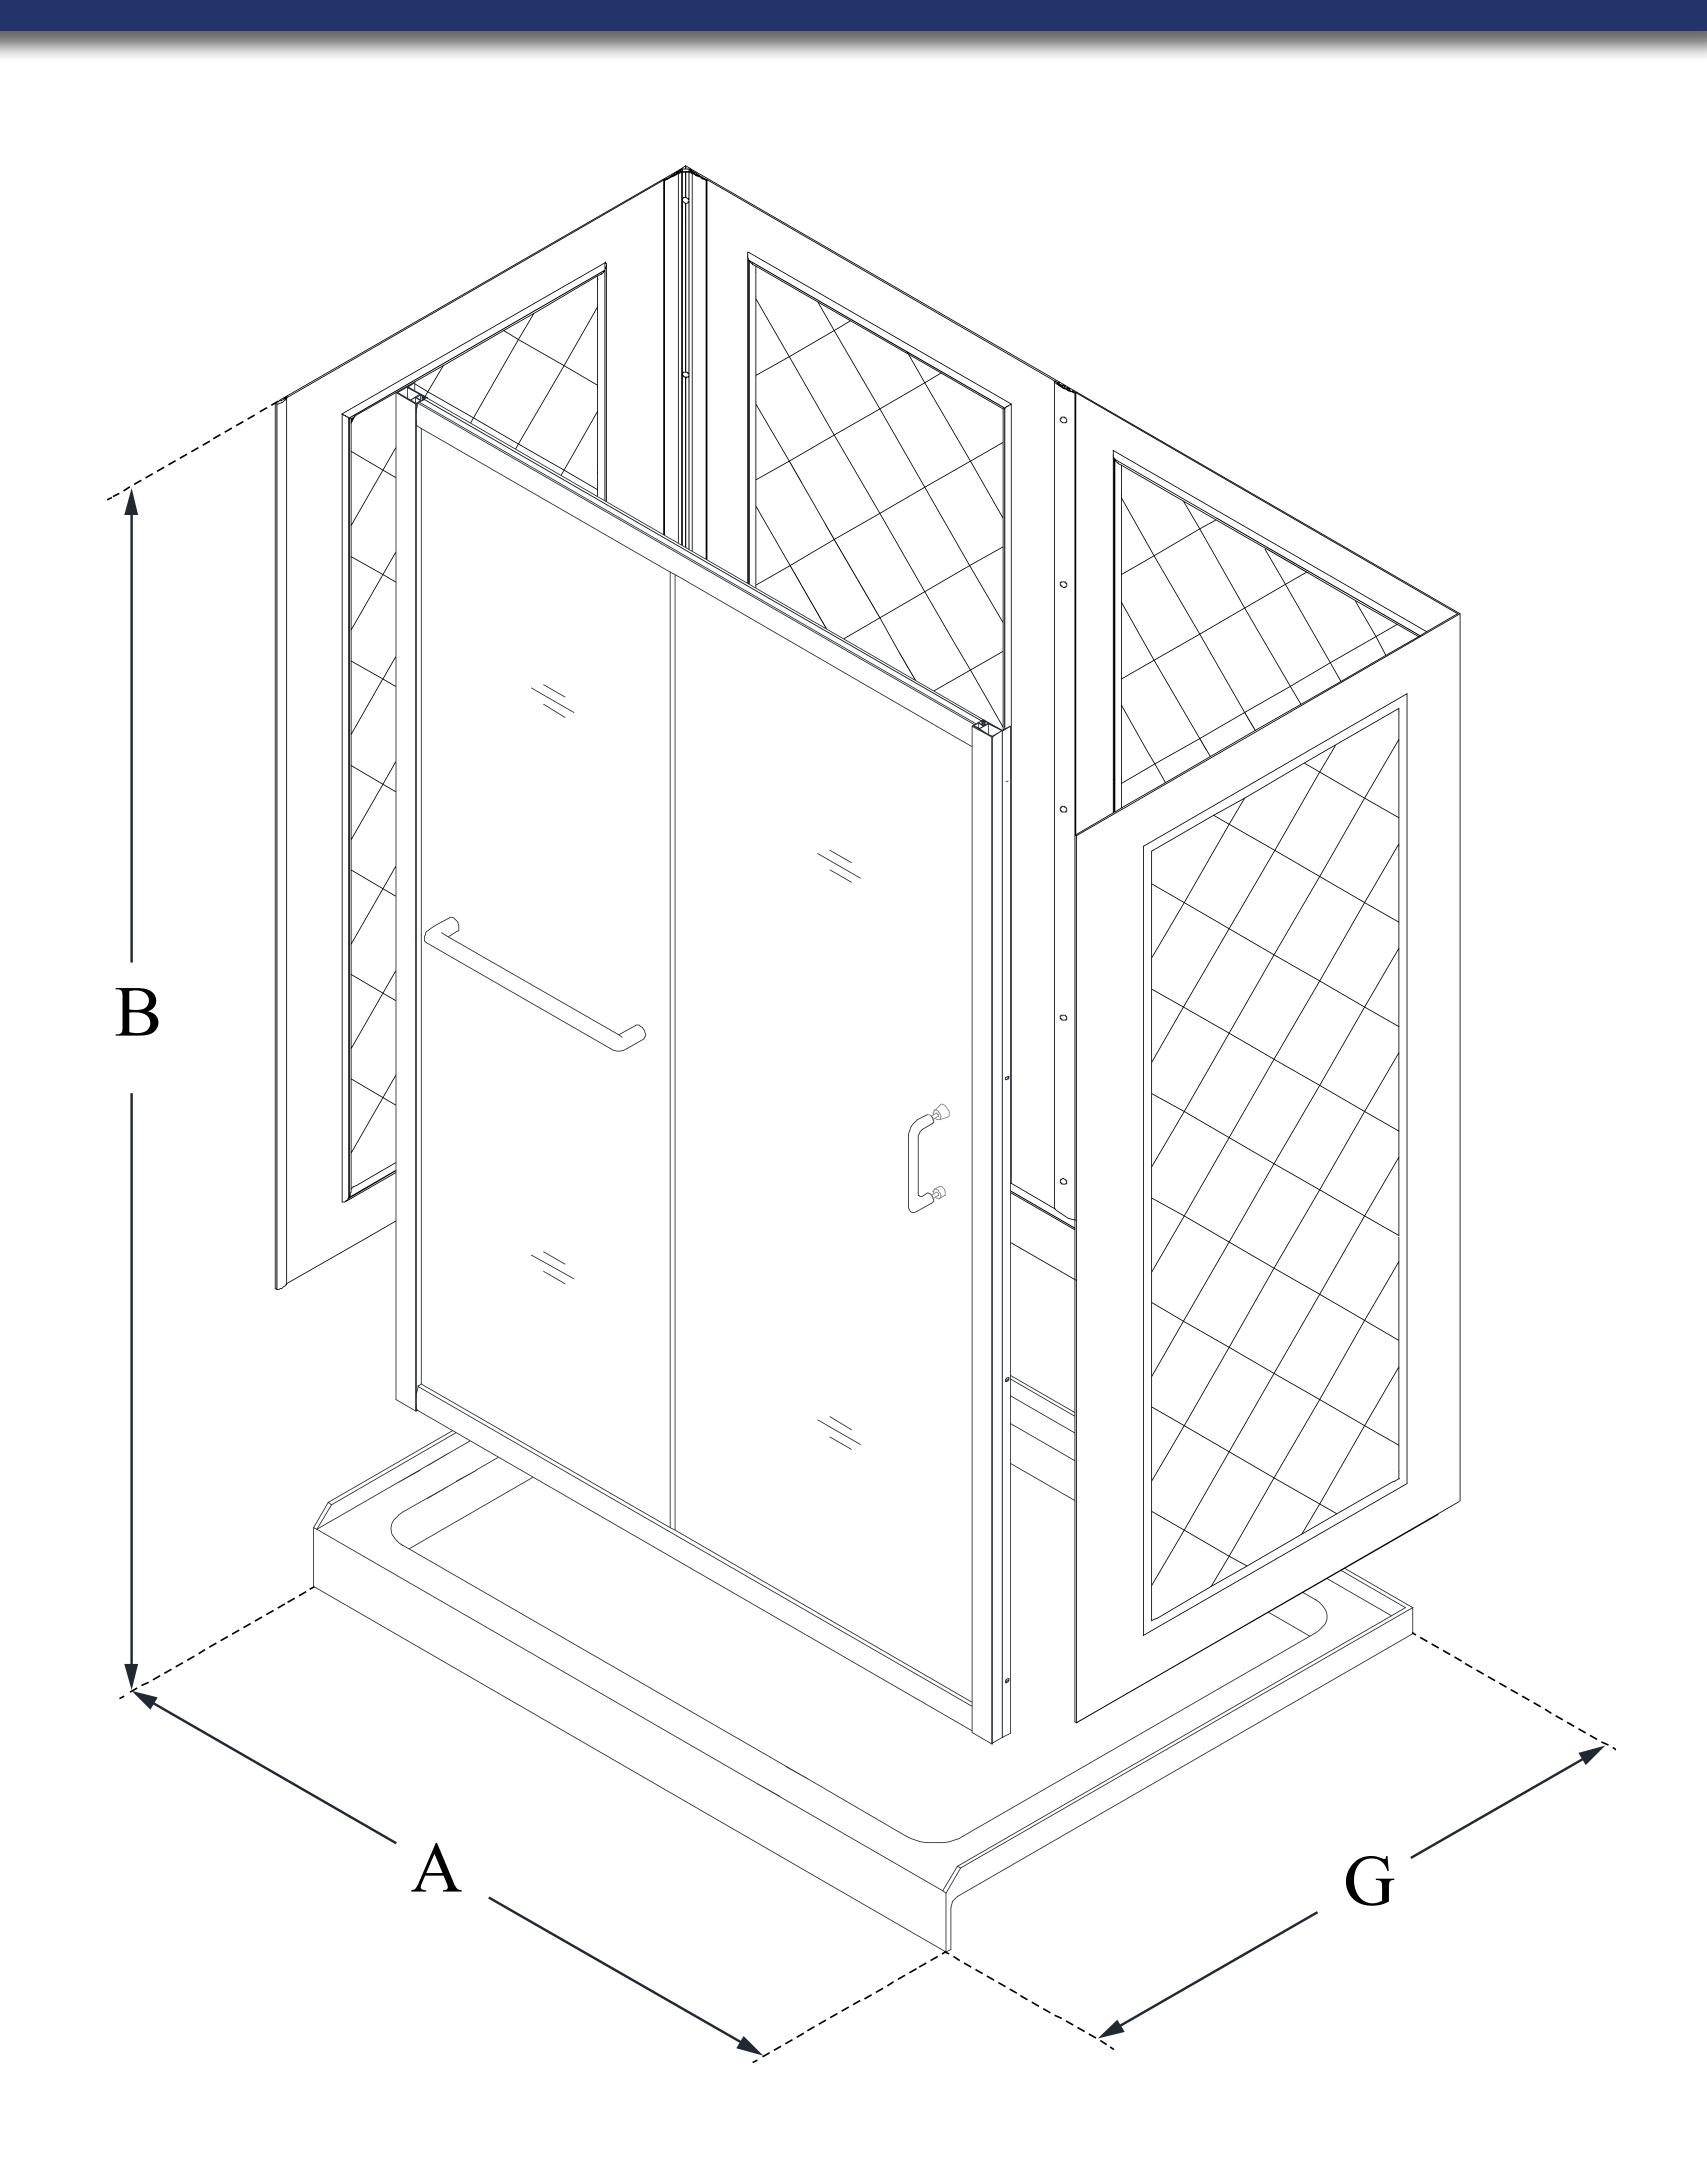

# INFINITY-Z

DreamLine Infinity-Z 30 in. D x 60 in. W x 76 3/4 in. H Frameless Sliding Shower Door, Shower Base and QWALL-5 Backwall Kit

# CONFIGURATION DIMENSIONS:

A: 60 in.

B: 763/4 in.

KIT HEIGHT

G: 30 in.