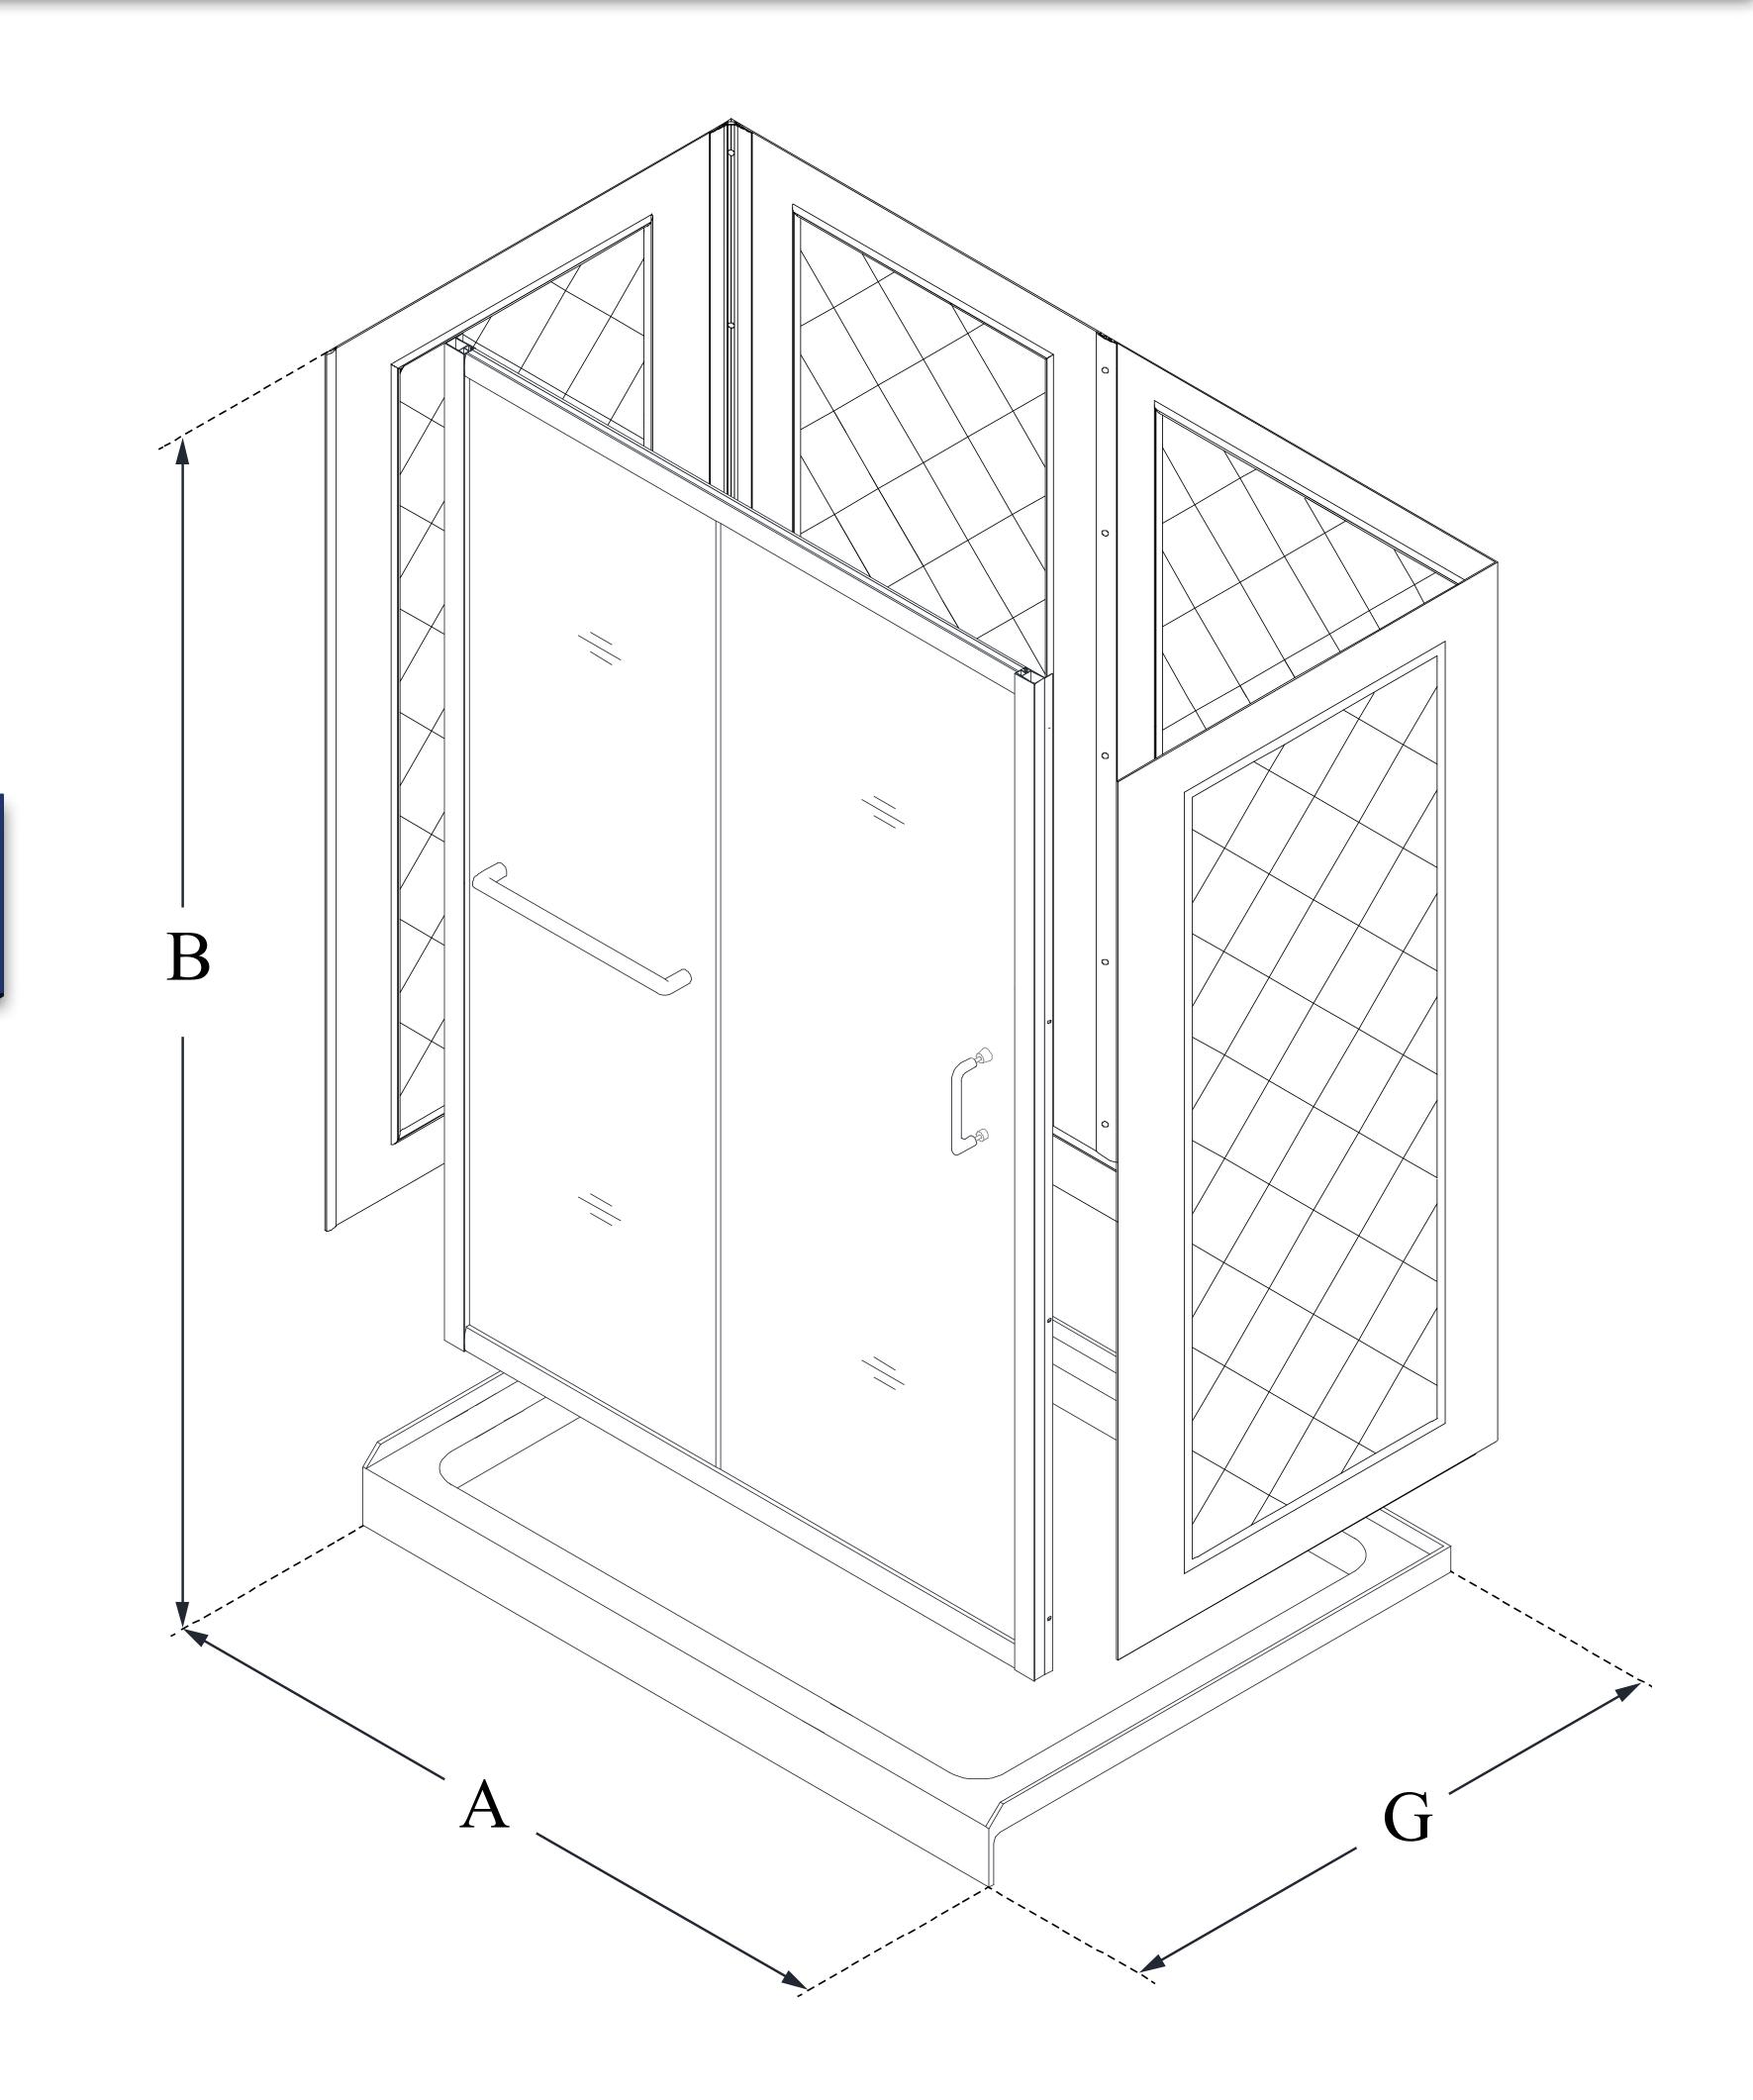

## DL-6117 INFINITY-Z

DreamLine Infinity-Z 32 in. D x 60 in. W x 76 3/4 in. H Frameless Sliding Shower Door, Shower Base and QWALL-5 Backwall Kit

### **KIT CONTENTS:**

- SHOWER DOOR
- SHOWER BASE
- QWALL BACKWALLS

### CONFIGURATION DIMENSIONS:

A: 60 in. KIT WIDTH B: 76 3/4 in. KIT HEIGHT G: 32 in.

**KIT DEPTH** 

- LEFT

For precise drain location, please refer to the

**AVAILABLE DRAIN LOCATIONS:** 

included base technical drawing