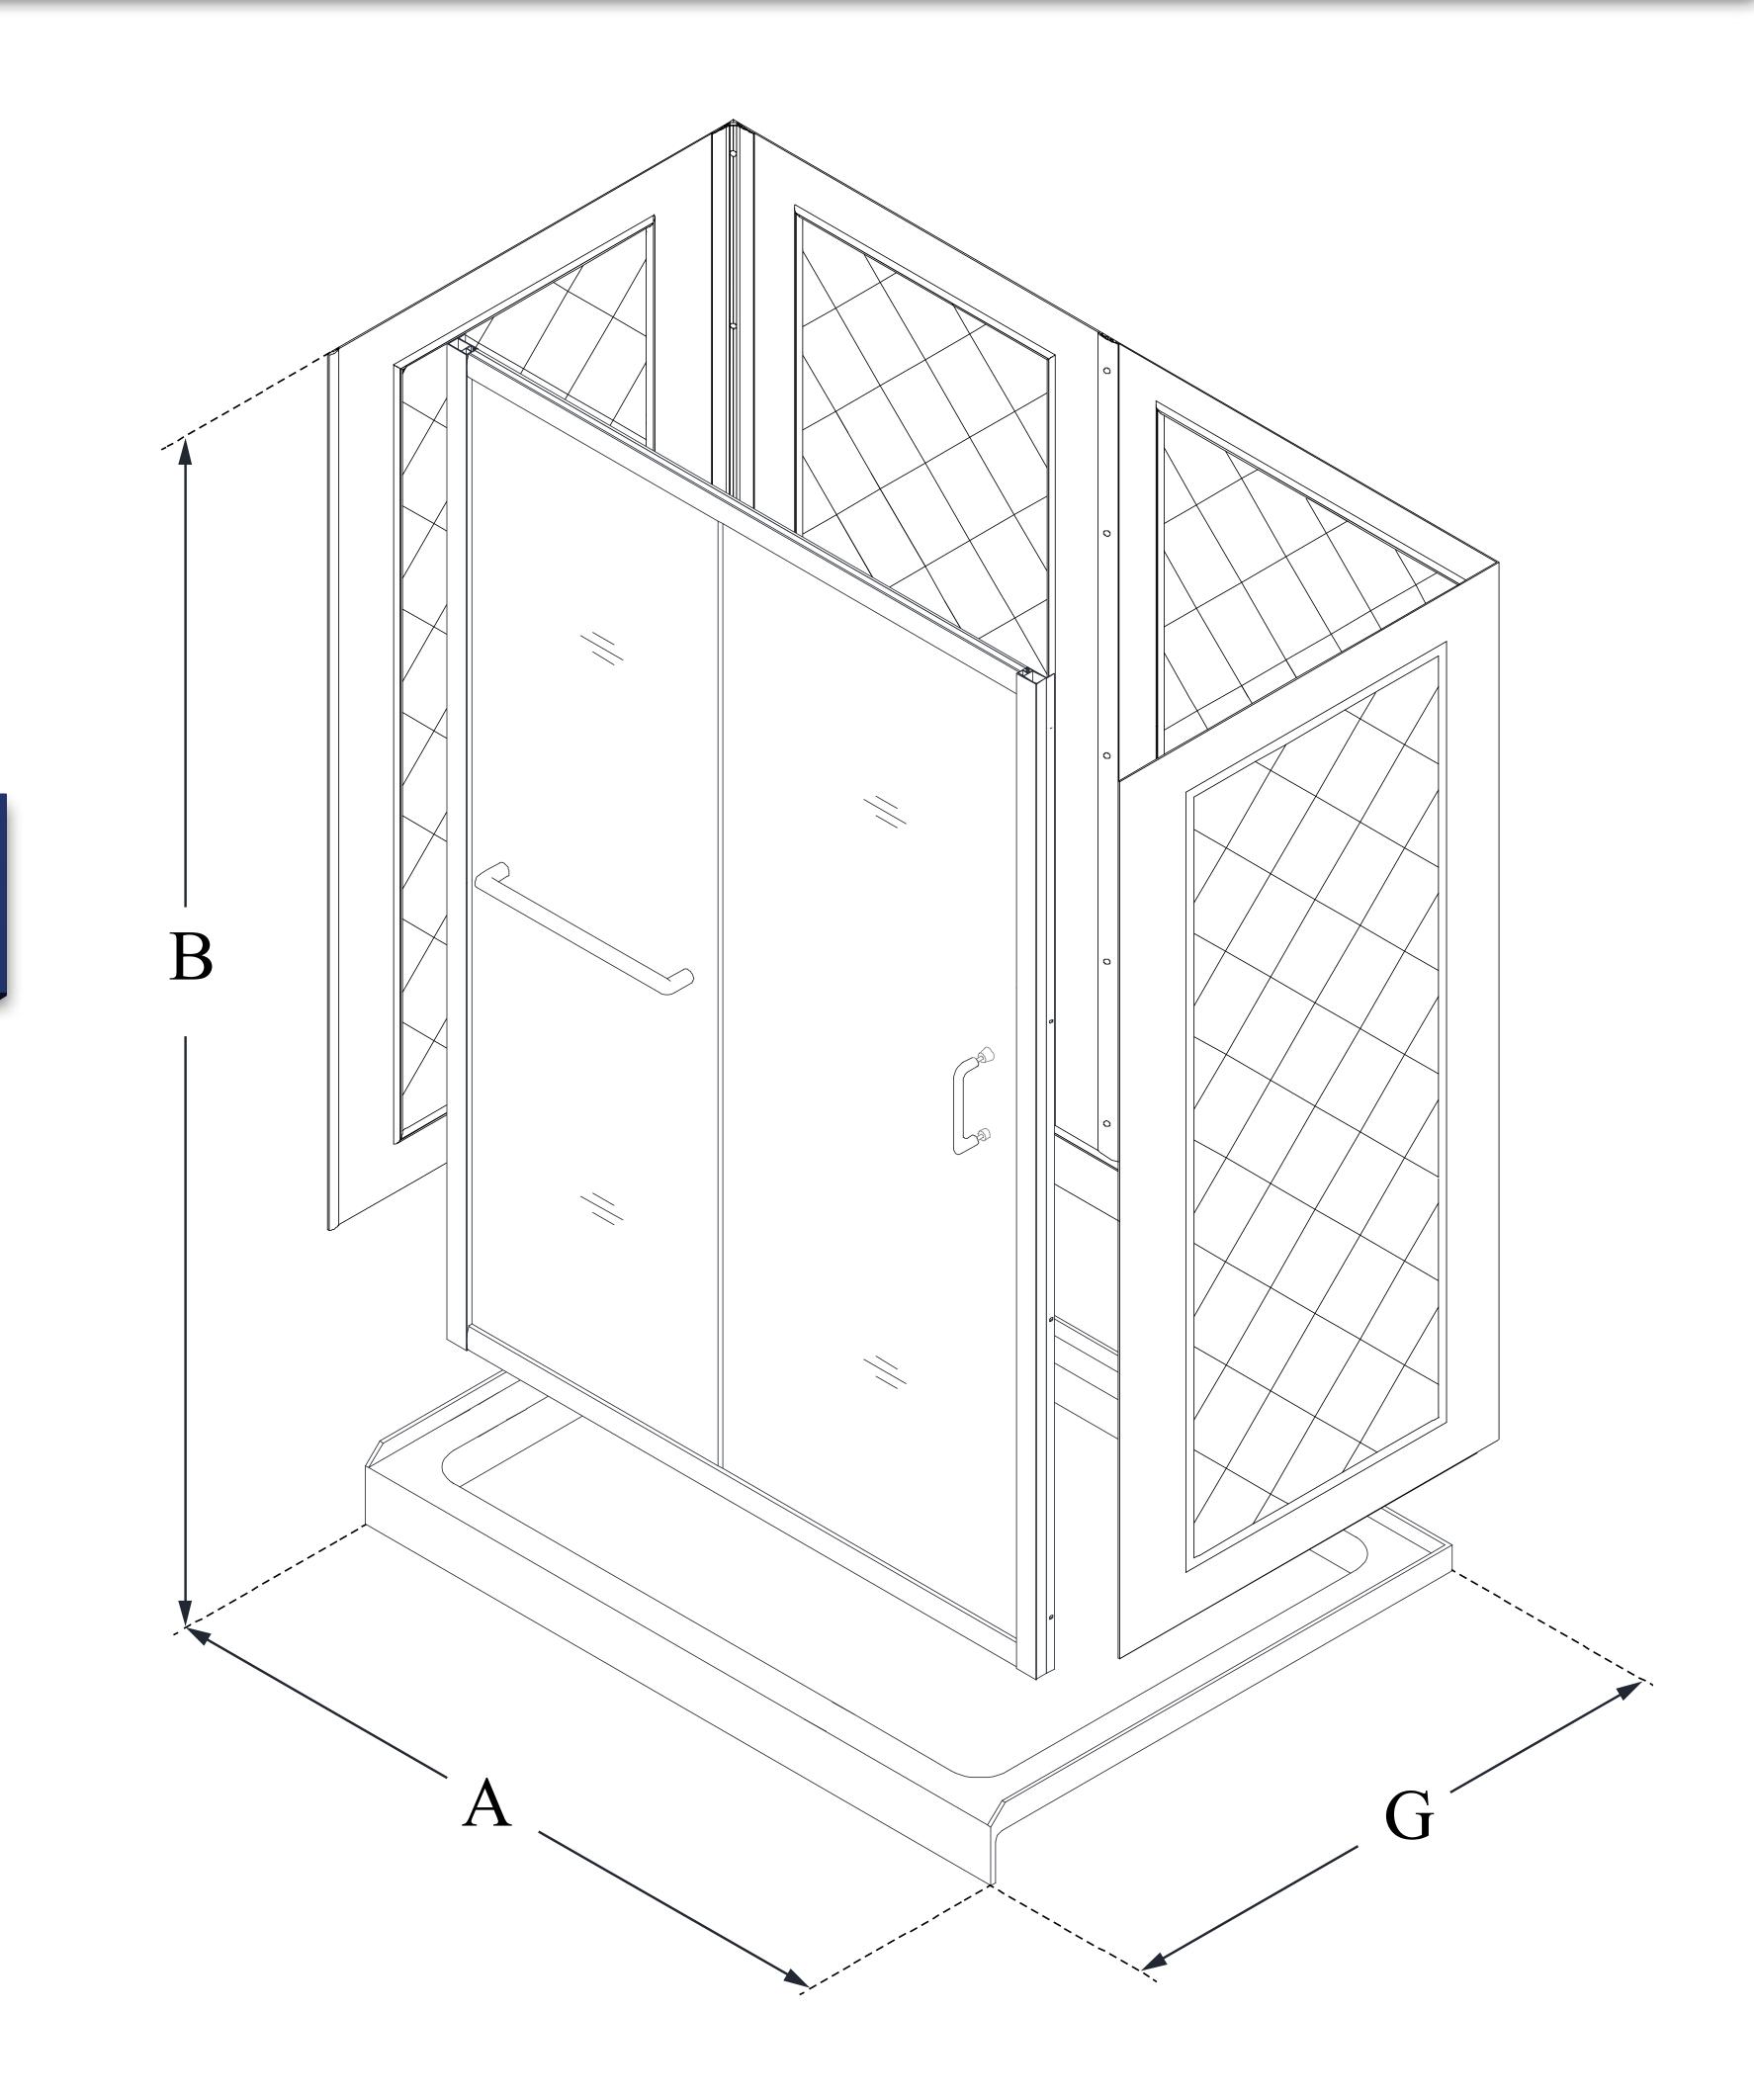

## DL-6118 INFINITY-Z

DreamLine Infinity-Z 34 in. D x 60 in. W x 76 3/4 in. H Frameless Sliding Shower Door, Shower Base and QWALL-5 Backwall Kit

### CONFIGURATION DIMENSIONS:

A: 60 in. KIT WIDTH B: 76 3/4 in. KIT HEIGHT G: 34 in.

KIT DEPTH

AVAILABLE DRAIN LOCATIONS:

- LEFT

For precise drain location, please refer to the

included base technical drawing