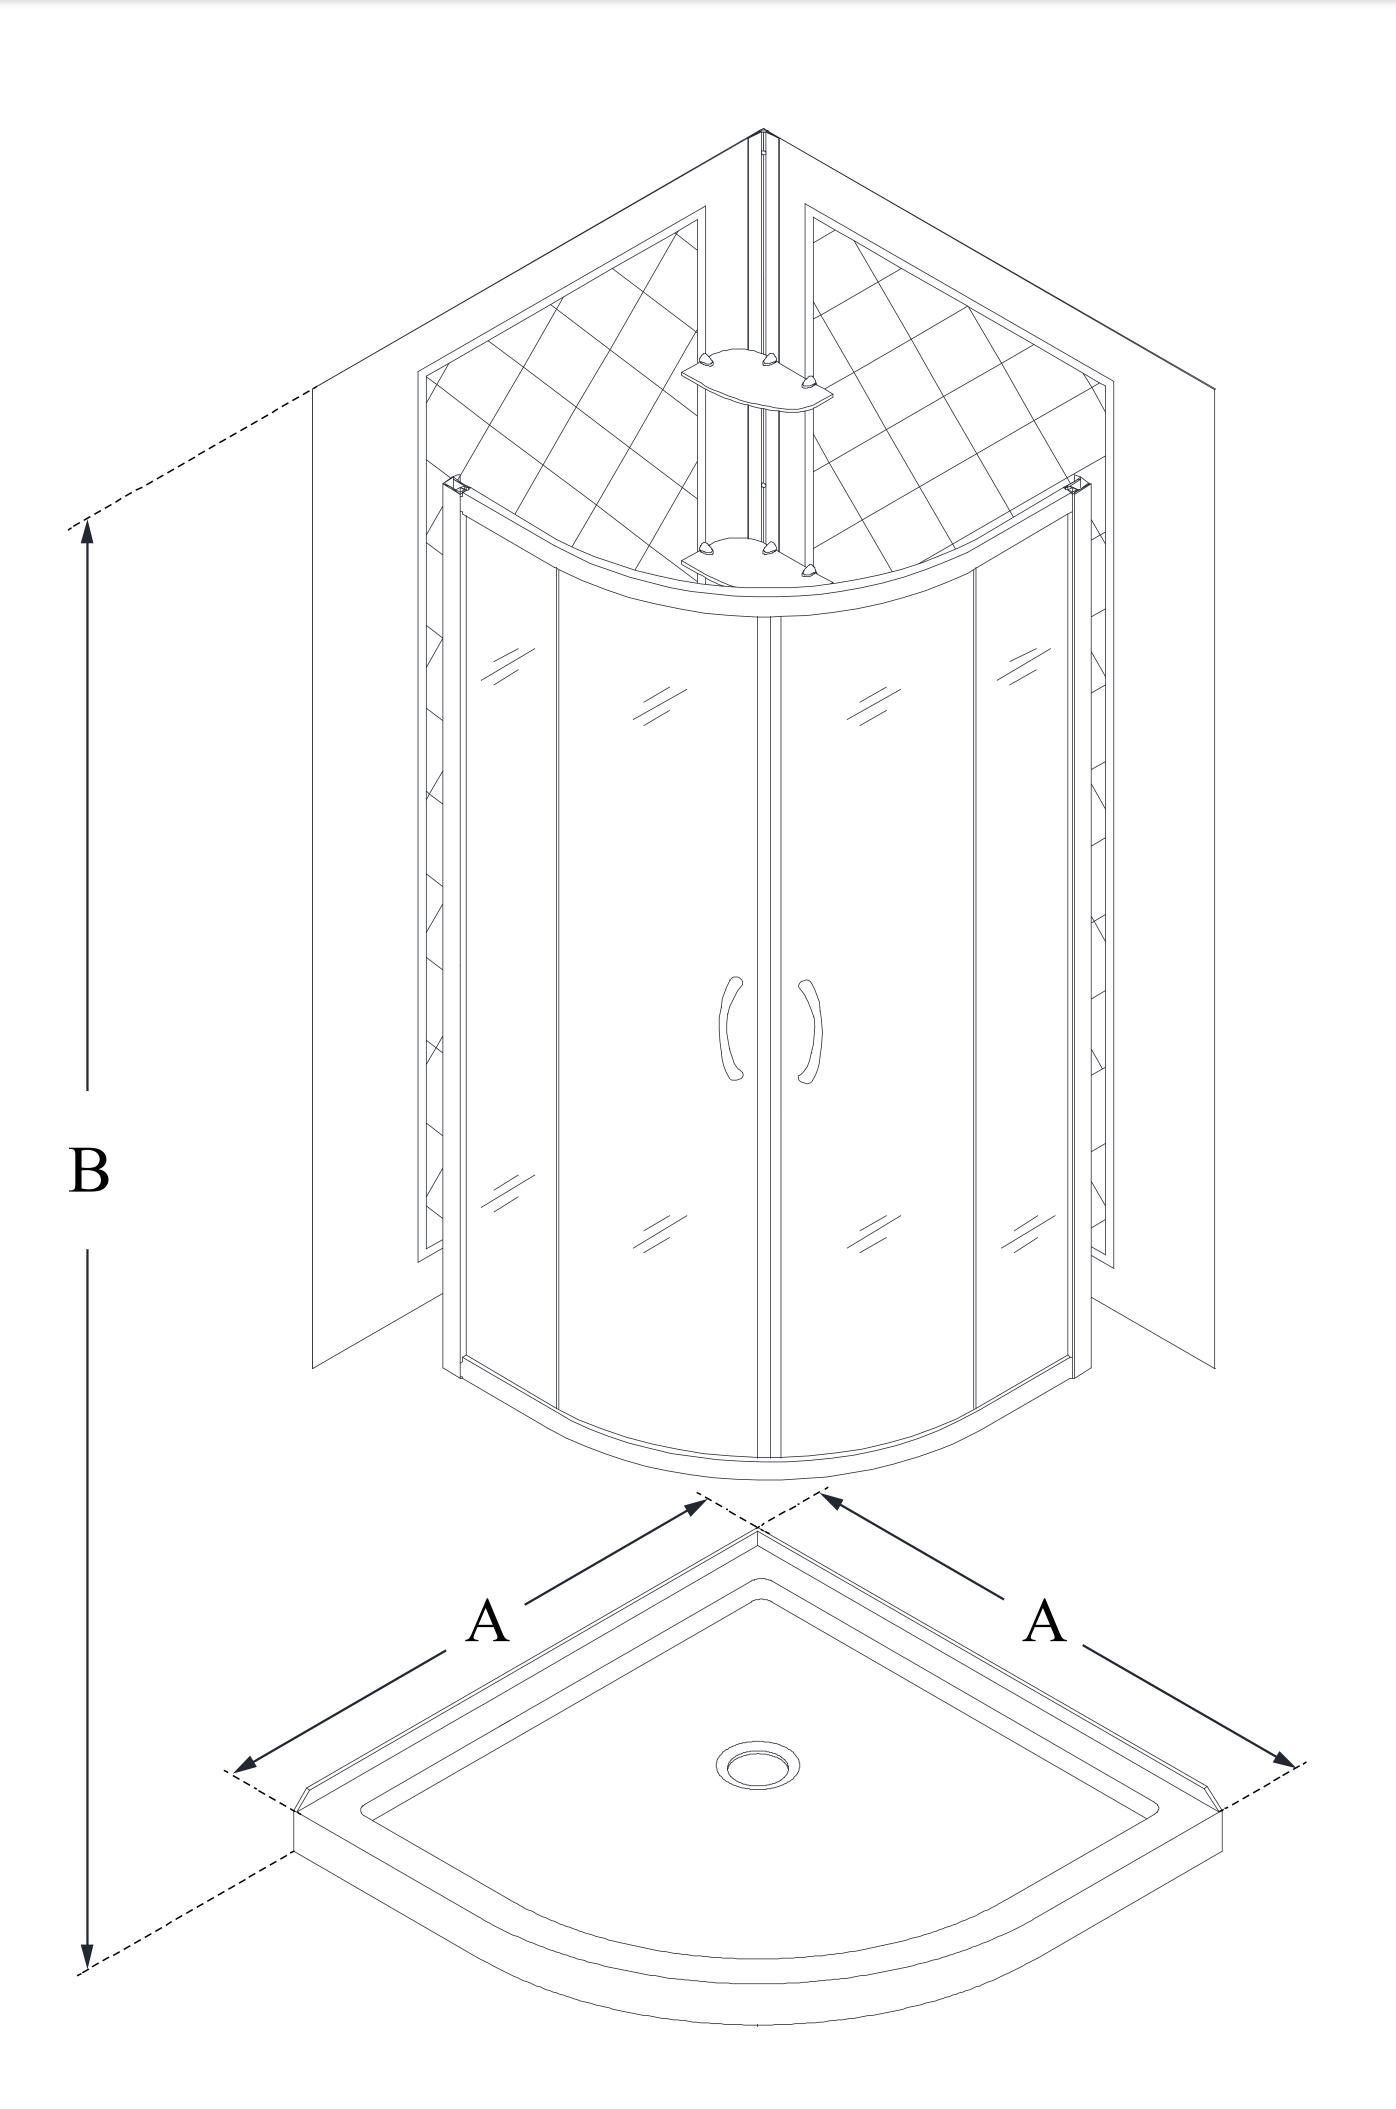

## DL-6153 **PRIME**

DreamLine Prime 36 in. D x 36 in. W x 76 3/4 in. H Clear Sliding Shower Enclosure with White Acrylic Base and Backwall

#### CONFIGURATION DIMENSIONS:

A: 36 in. KIT WIDTH B: 76 3/4 in. KIT HEIGHT

**G: 36 in.** KIT DEPTH

AVAILABLE DRAIN LOCATIONS: