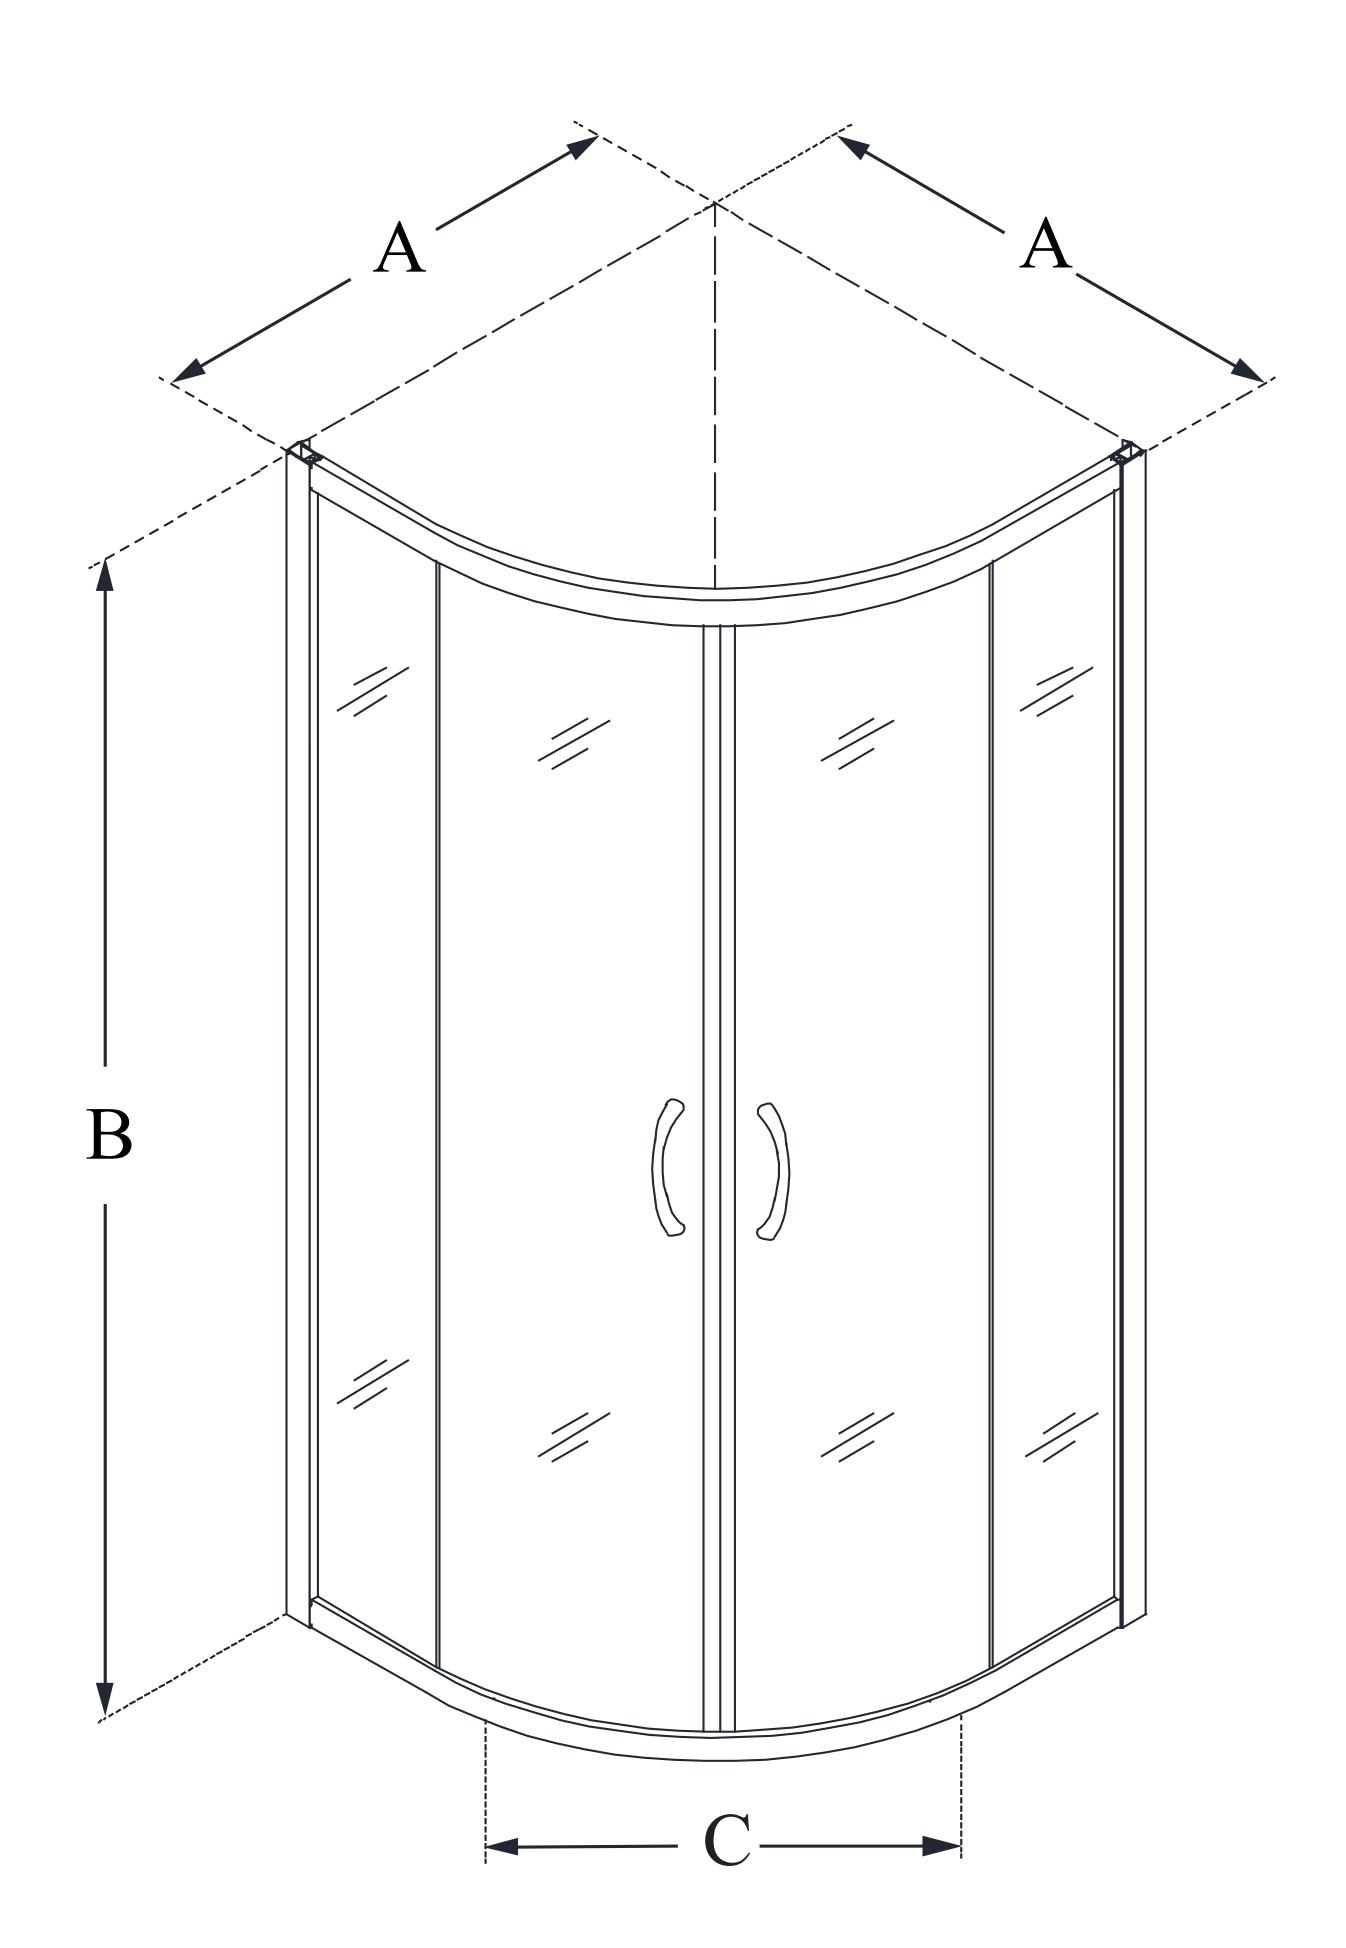

# CONFIGURATION DIMENSIONS:

A: 36 3/8 in.

**MODEL WIDTH** 

B: 72 in.

**MODEL HEIGHT** 

C: 203/8 in.

**ACCESS WIDTH** 

D: 15 7/16 in.

**DOOR WIDTH** 

A: 36 3/8 in.

**MODEL DEPTH** 

G: 15 7/16 in.

SIDE PANEL WIDTH

DreamLine reserves the right to update or modify the hardware or materials pictured without prior notice for the purpose of product improvement and customer satisfaction.