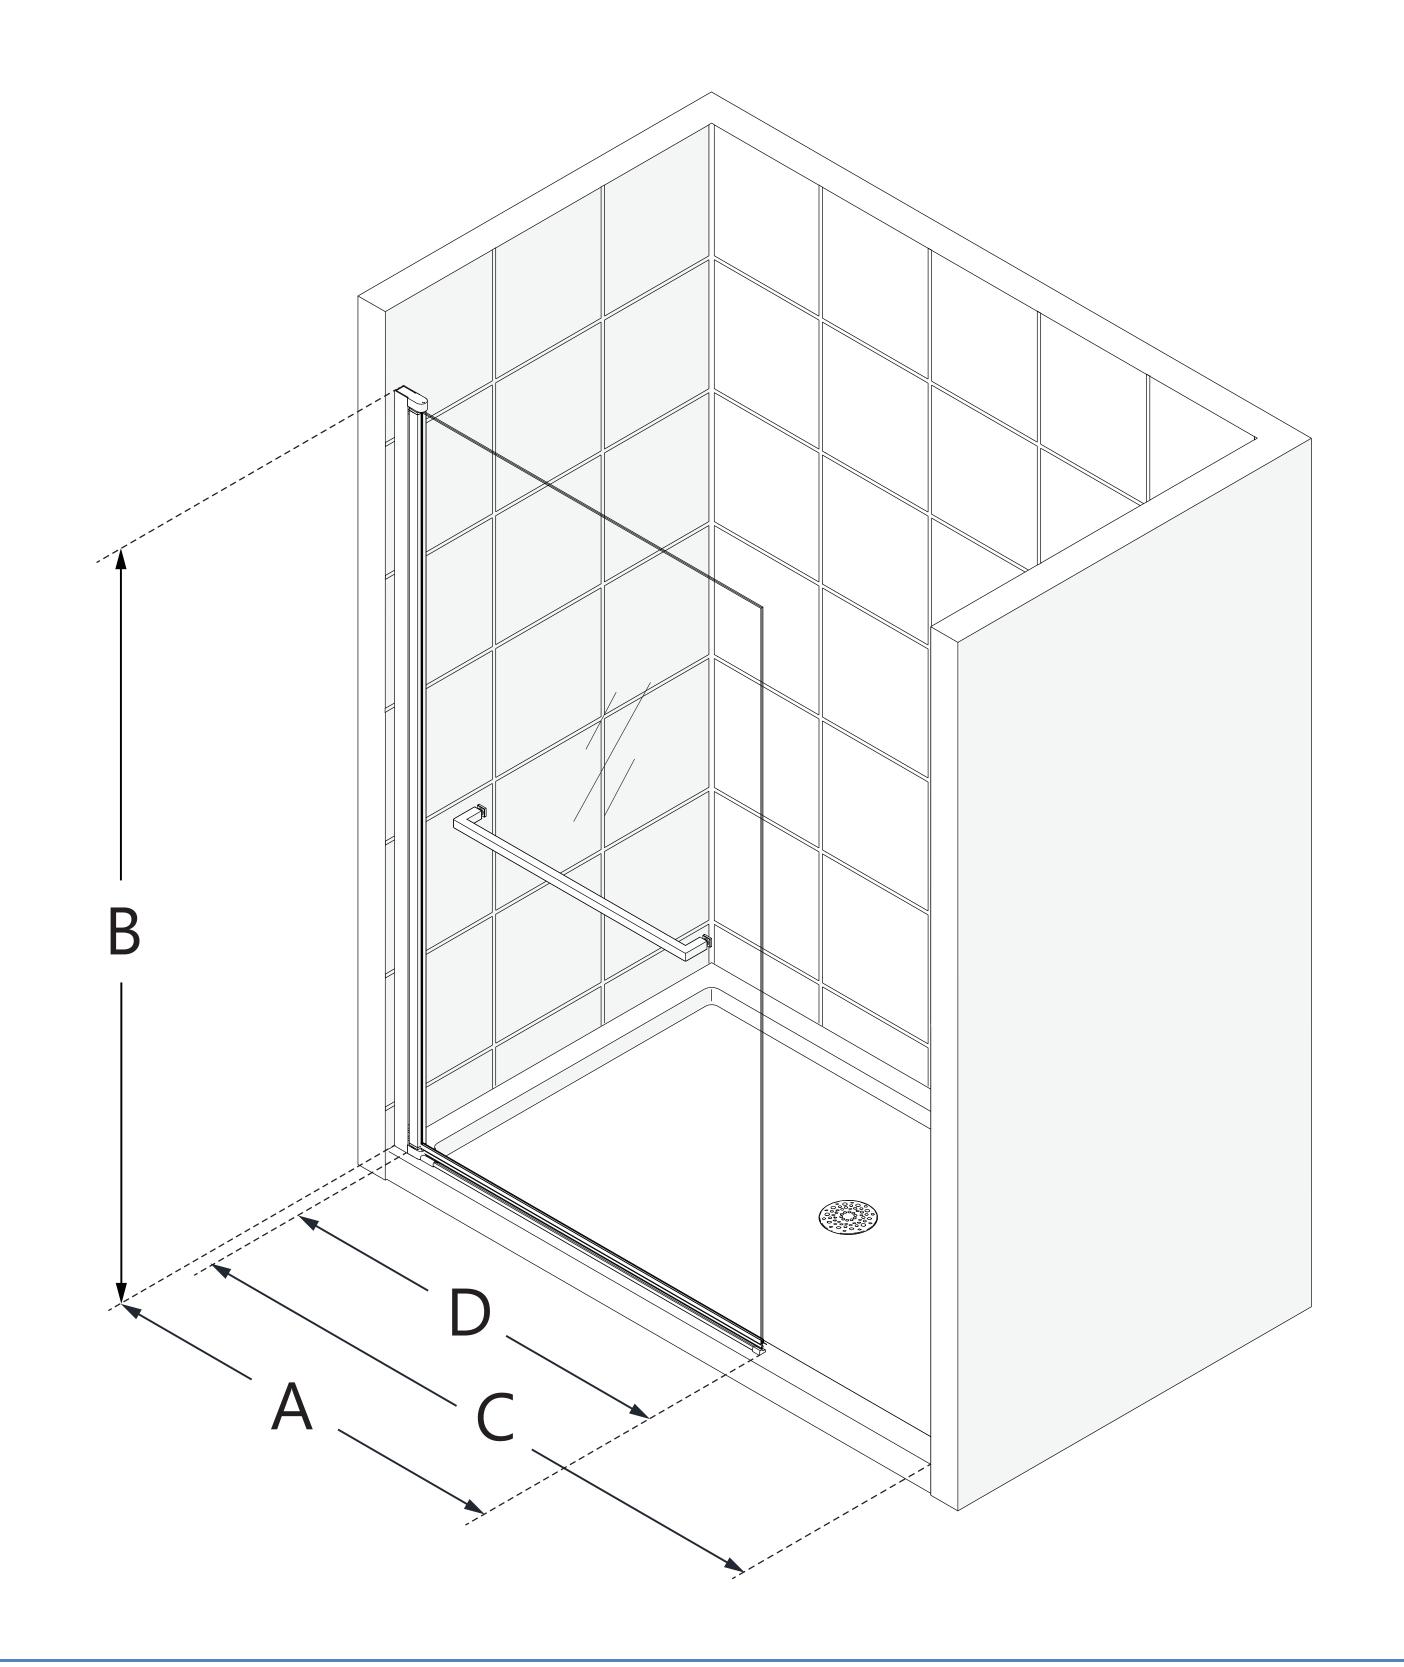

## **Aqua-Q Swing Frameless Shower Door** 39 1/2 in. W x 72 in. H

CONFIGURATION DIMENSIONS:

**A: MODEL WIDTH** 39 1/2 in.

**B: MODEL HEIGHT** 72 in.

C: ACCESS WIDTH 37 in. (in a 40 in. opening)

**D: DOOR WIDTH** 37 7/8 in.