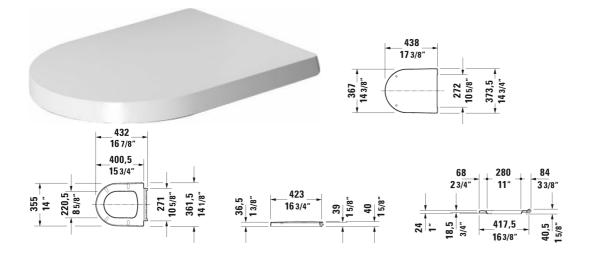

## ME by Starck Toilet seat and cover # 002011..00 / 002011..00

| Toilet seat and cover                               | Dimension | Weight | Order number |
|-----------------------------------------------------|-----------|--------|--------------|
| hinges stainless steel, without slow close          |           |        |              |
|                                                     |           |        |              |
| Colors                                              |           |        |              |
| 00 White 26 White/White Satin Matte                 |           |        |              |
|                                                     |           |        |              |
| Variant                                             |           |        |              |
| inside color White, outside color White             |           | 4.4 lb | 00201100     |
| inside color White, outside color White Satin Matte |           | 4.4 lb | 00201100     |
|                                                     |           |        |              |
|                                                     |           |        |              |

All drawings contain the necessary measurements which are subject to standard tolerances. They are stated in inch & mm and are nonbinding. Exact measurements, in particular for customized installation scenarios, can only be taken from the finished ceramic piece.