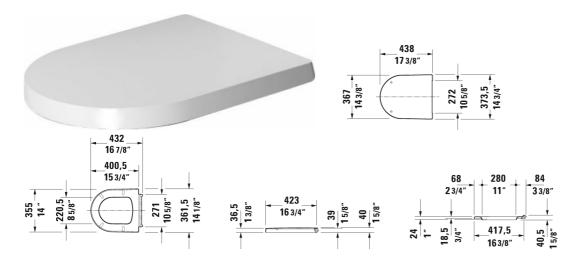

## ME by Starck Toilet seat and cover # 002019..00 / 002019..00

| Toilet seat and cover                               | Dimension | Weight | Order number |
|-----------------------------------------------------|-----------|--------|--------------|
| removable, hinges stainless steel, with slow close  |           |        |              |
| Colors                                              |           |        |              |
| 00 White 26 White/White Satin Matte                 |           |        |              |
| Variant                                             |           |        |              |
| inside color White, outside color White             |           | 4.4 lb | 00201900     |
| inside color White, outside color White Satin Matte |           | 4.4 lb | 00201900     |
|                                                     |           |        |              |
|                                                     |           |        |              |

All drawings contain the necessary measurements which are subject to standard tolerances. They are stated in inch & mm and are non-binding. Exact measurements, in particular for customized installation scenarios, can only be taken from the finished ceramic piece.