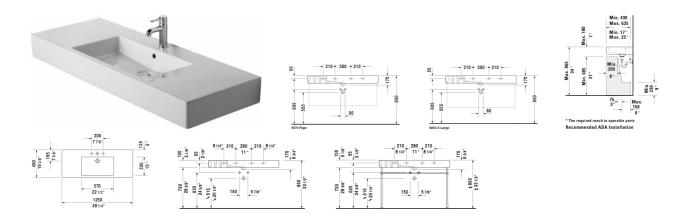

## Vero Furniture washbasin $\dot{a} ~\#~0329120000~/~0329120060~/~0329120087$

| Furniture washbasin                                                                                                                                | Dimension                  | Weight                    | Order number     |
|----------------------------------------------------------------------------------------------------------------------------------------------------|----------------------------|---------------------------|------------------|
| with faucet deck, underside fully glazed, wall-mounted, hardware included, cUPC® listed*, 49 1/4" Inch                                             |                            |                           |                  |
| Colors                                                                                                                                             |                            |                           |                  |
| 00 White                                                                                                                                           |                            |                           |                  |
| Variant                                                                                                                                            |                            |                           |                  |
| ● with overflow                                                                                                                                    | 49 1/4" x 19 1/4" Inch     | 80.1 lb                   | 0329120000       |
| ⊗ with overflow                                                                                                                                    | 49 1/4" x 19 1/4" Inch     | 80.1 lb                   | 0329120060       |
| ● ● ● with overflow                                                                                                                                | 49 1/4" x 19 1/4" Inch     | 80.1 lb                   | 0329120087       |
| Infobox                                                                                                                                            |                            |                           |                  |
| * Complies with following standards: ASME A112.19.2/CSA B45 sets of basin hardware # 6951000000 are required                                       | .1, When installing cerami | cs larger than 39 3/8", 2 |                  |
| Sanitary ceramics with the special WonderGliss surface finish v<br>time to come.<br>When ordering WonderGliss please add a "1" as eleventh digit t |                            |                           |                  |
|                                                                                                                                                    |                            |                           |                  |
|                                                                                                                                                    |                            |                           |                  |
|                                                                                                                                                    | 47 1/2" Inch               | 1.5 lb                    | 003034           |
| 032912                                                                                                                                             | 47 1/2" Inch               | 1.5 lb<br>0.9 lb          | 003034<br>005076 |
| 032912<br>Space-saving siphon                                                                                                                      | 47 1/2 IIICII              |                           |                  |
| Towel rail square tube 1/2", Chrome, for furniture washbasin #<br>032912<br>Space-saving siphon<br>Design Siphon<br>Suitable products              | 47 1/2 IIICII              | 0.9 lb                    | 005076           |

All drawings contain the necessary measurements which are subject to standard tolerances. They are stated in inch & mm and are non-binding. Exact measurements, in particular for customized installation scenarios, can only be taken from the finished ceramic piece.