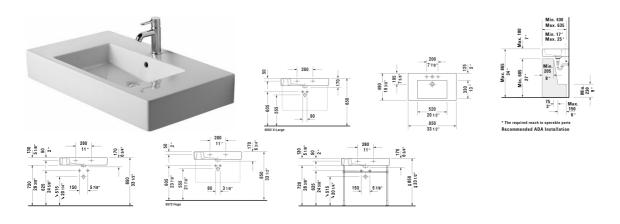

## 

| Furniture washbasin                                                                                                                                                                                                                                                                                                                                                                                                                                                                                                                                                                                                                                                                                                                                                                                                                                                                                                                                                                                                                                                                                                                                                                                                                                                                                                                                                                                                                                                                                                                                                                                                                                                                                                                                                                                                                                                                                                                                                                                                                                                                                                            | Dimension                                                   | Weight                   | Order number               |
|--------------------------------------------------------------------------------------------------------------------------------------------------------------------------------------------------------------------------------------------------------------------------------------------------------------------------------------------------------------------------------------------------------------------------------------------------------------------------------------------------------------------------------------------------------------------------------------------------------------------------------------------------------------------------------------------------------------------------------------------------------------------------------------------------------------------------------------------------------------------------------------------------------------------------------------------------------------------------------------------------------------------------------------------------------------------------------------------------------------------------------------------------------------------------------------------------------------------------------------------------------------------------------------------------------------------------------------------------------------------------------------------------------------------------------------------------------------------------------------------------------------------------------------------------------------------------------------------------------------------------------------------------------------------------------------------------------------------------------------------------------------------------------------------------------------------------------------------------------------------------------------------------------------------------------------------------------------------------------------------------------------------------------------------------------------------------------------------------------------------------------|-------------------------------------------------------------|--------------------------|----------------------------|
| with faucet deck, underside fully glazed, wall-mounted, hardware included, cUPC® listed*, 33 1/2" Inch                                                                                                                                                                                                                                                                                                                                                                                                                                                                                                                                                                                                                                                                                                                                                                                                                                                                                                                                                                                                                                                                                                                                                                                                                                                                                                                                                                                                                                                                                                                                                                                                                                                                                                                                                                                                                                                                                                                                                                                                                         |                                                             |                          |                            |
| Colors                                                                                                                                                                                                                                                                                                                                                                                                                                                                                                                                                                                                                                                                                                                                                                                                                                                                                                                                                                                                                                                                                                                                                                                                                                                                                                                                                                                                                                                                                                                                                                                                                                                                                                                                                                                                                                                                                                                                                                                                                                                                                                                         |                                                             |                          |                            |
| 00 White                                                                                                                                                                                                                                                                                                                                                                                                                                                                                                                                                                                                                                                                                                                                                                                                                                                                                                                                                                                                                                                                                                                                                                                                                                                                                                                                                                                                                                                                                                                                                                                                                                                                                                                                                                                                                                                                                                                                                                                                                                                                                                                       |                                                             |                          |                            |
| √ariant                                                                                                                                                                                                                                                                                                                                                                                                                                                                                                                                                                                                                                                                                                                                                                                                                                                                                                                                                                                                                                                                                                                                                                                                                                                                                                                                                                                                                                                                                                                                                                                                                                                                                                                                                                                                                                                                                                                                                                                                                                                                                                                        |                                                             |                          |                            |
| ● with overflow                                                                                                                                                                                                                                                                                                                                                                                                                                                                                                                                                                                                                                                                                                                                                                                                                                                                                                                                                                                                                                                                                                                                                                                                                                                                                                                                                                                                                                                                                                                                                                                                                                                                                                                                                                                                                                                                                                                                                                                                                                                                                                                | 33 1/2" x 19 1/4" Incl                                      | n 56 lb                  | 0329850000                 |
| ⊗ with overflow                                                                                                                                                                                                                                                                                                                                                                                                                                                                                                                                                                                                                                                                                                                                                                                                                                                                                                                                                                                                                                                                                                                                                                                                                                                                                                                                                                                                                                                                                                                                                                                                                                                                                                                                                                                                                                                                                                                                                                                                                                                                                                                | 33 1/2" x 19 1/4" Incl                                      | n 56 lb                  | 0329850060                 |
| ● ● ● with overflow                                                                                                                                                                                                                                                                                                                                                                                                                                                                                                                                                                                                                                                                                                                                                                                                                                                                                                                                                                                                                                                                                                                                                                                                                                                                                                                                                                                                                                                                                                                                                                                                                                                                                                                                                                                                                                                                                                                                                                                                                                                                                                            | 33 1/2" x 19 1/4" Incl                                      | n 56 lb                  | 0329850087                 |
|                                                                                                                                                                                                                                                                                                                                                                                                                                                                                                                                                                                                                                                                                                                                                                                                                                                                                                                                                                                                                                                                                                                                                                                                                                                                                                                                                                                                                                                                                                                                                                                                                                                                                                                                                                                                                                                                                                                                                                                                                                                                                                                                |                                                             |                          |                            |
| Infobox                                                                                                                                                                                                                                                                                                                                                                                                                                                                                                                                                                                                                                                                                                                                                                                                                                                                                                                                                                                                                                                                                                                                                                                                                                                                                                                                                                                                                                                                                                                                                                                                                                                                                                                                                                                                                                                                                                                                                                                                                                                                                                                        |                                                             |                          |                            |
| Infobox  * Complies with following standards: ASME A112.19.2/CSA B45.                                                                                                                                                                                                                                                                                                                                                                                                                                                                                                                                                                                                                                                                                                                                                                                                                                                                                                                                                                                                                                                                                                                                                                                                                                                                                                                                                                                                                                                                                                                                                                                                                                                                                                                                                                                                                                                                                                                                                                                                                                                          | .1                                                          |                          |                            |
| * Complies with following standards: ASME A112.19.2/CSA B45.  Sanitary ceramics with the special WonderGliss surface finish with the come.                                                                                                                                                                                                                                                                                                                                                                                                                                                                                                                                                                                                                                                                                                                                                                                                                                                                                                                                                                                                                                                                                                                                                                                                                                                                                                                                                                                                                                                                                                                                                                                                                                                                                                                                                                                                                                                                                                                                                                                     | vill remain clean and at                                    | tractive-looking for a   | long                       |
| * Complies with following standards: ASME A112.19.2/CSA B45.  Sanitary ceramics with the special WonderGliss surface finish with the come.  When ordering WonderGliss please add a "1" as eleventh digit t                                                                                                                                                                                                                                                                                                                                                                                                                                                                                                                                                                                                                                                                                                                                                                                                                                                                                                                                                                                                                                                                                                                                                                                                                                                                                                                                                                                                                                                                                                                                                                                                                                                                                                                                                                                                                                                                                                                     | vill remain clean and at                                    | tractive-looking for a   | long 003036                |
| * Complies with following standards: ASME A112.19.2/CSA B45.  Sanitary ceramics with the special WonderGliss surface finish with the come.  When ordering WonderGliss please add a "1" as eleventh digit to the come ordering WonderGliss please add a "1" as eleventh digit to the complex square tube 1/2", Chrome  Metal console height adjustable +2", for furniture washbasin #                                                                                                                                                                                                                                                                                                                                                                                                                                                                                                                                                                                                                                                                                                                                                                                                                                                                                                                                                                                                                                                                                                                                                                                                                                                                                                                                                                                                                                                                                                                                                                                                                                                                                                                                           | vill remain clean and at                                    |                          |                            |
| * Complies with following standards: ASME A112.19.2/CSA B45.  Sanitary ceramics with the special WonderGliss surface finish with the come.  When ordering WonderGliss please add a "1" as eleventh digit to the complex of the complex  | vill remain clean and at                                    | 1 (b                     | 003036                     |
| •                                                                                                                                                                                                                                                                                                                                                                                                                                                                                                                                                                                                                                                                                                                                                                                                                                                                                                                                                                                                                                                                                                                                                                                                                                                                                                                                                                                                                                                                                                                                                                                                                                                                                                                                                                                                                                                                                                                                                                                                                                                                                                                              | vill remain clean and at to the model number.  31 7/8" Inch | 1 (b<br>7.1 (b           | 003036<br>003071           |
| * Complies with following standards: ASME A112.19.2/CSA B45.  Sanitary ceramics with the special WonderGliss surface finish witime to come.  When ordering WonderGliss please add a "1" as eleventh digit to the complex of the complex | vill remain clean and at to the model number.  31 7/8" Inch | 1 lb<br>7.1 lb<br>0.9 lb | 003036<br>003071<br>005076 |

All drawings contain the necessary measurements which are subject to standard tolerances. They are stated in inch & mm and are non-binding. Exact measurements, in particular for customized installation scenarios, can only be taken from the finished ceramic piece.