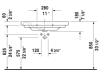

## D-Code Furniture washbasin & # 03428500002 / 03428500302

## |< 33 1/2" Inch >|

| Furniture washbasin                                                                                                                      | Dimension                           | Weight    | Order number |
|------------------------------------------------------------------------------------------------------------------------------------------|-------------------------------------|-----------|--------------|
| with overflow, with faucet deck, underside fully glazed,<br>hardware included, wall-mounted, 33 1/2" Inch                                |                                     |           |              |
| Colors                                                                                                                                   |                                     |           |              |
| 00 White                                                                                                                                 |                                     |           |              |
| Variant                                                                                                                                  |                                     |           |              |
| •                                                                                                                                        | 33 1/2" x 18 7/8" l                 | nch 55 lb | 03428500002  |
| •••                                                                                                                                      | 33 1/2" x 18 7/8" l                 | nch 55 lb | 03428500302  |
| Infobox                                                                                                                                  |                                     |           |              |
| Washbasin is not ADA compliant in combination with ped                                                                                   | estal, siphon cover or metal        | console   |              |
| Towel rail square tube 1/2", Chrome                                                                                                      | 31 7/8" Inch                        | 1 lb      | 003036       |
| Space-saving siphon                                                                                                                      | 1 1/4" Inch                         | 0.9 lb    | 005076       |
| share-saving sibiliti                                                                                                                    | 1 1/4 mcm                           | 0.9 (b    | 005076       |
| Suitable products                                                                                                                        |                                     |           |              |
| Siphon cover for # 231065, 231060, 231055, 034265, 034285,<br>034210, 034812,                                                            |                                     |           | 085718       |
| Pedestal for # 231065, 231060, 231055, 034265, 034285,<br>034210, 034812,                                                                |                                     |           | 086327       |
| Vanity unit wall-mounted 1 pull-out compartment, for D-Code # 31 1/2" x 17 7/8" Inch 034285, 31 1/2" x 17 7/8" Inch                      |                                     |           | KT6667       |
|                                                                                                                                          |                                     |           |              |
| Vanity unit wall-mounted 2 drawers, upper drawer inclu<br>cut-out for siphon and siphon cover, for D-Code # 03428<br>1/2" x 17 7/8" Inch | ding<br>35, 31 31 1/2" x 17 7/8" lı | nch       | KT6647       |