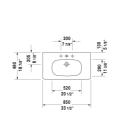

## D-Code Furniture washbasin & # 03428500002 / 03428500302

## |< 33 1/2" Inch >|

| Furniture washbasin                                                                                                                      | Dimension                           | Weight    | Order number |
|------------------------------------------------------------------------------------------------------------------------------------------|-------------------------------------|-----------|--------------|
| with overflow, with faucet deck, underside fully glazed,<br>hardware included, wall-mounted, 33 1/2" Inch                                |                                     |           |              |
| Colors                                                                                                                                   |                                     |           |              |
| 00 White                                                                                                                                 |                                     |           |              |
| Variant                                                                                                                                  |                                     |           |              |
| •                                                                                                                                        | 33 1/2" x 18 7/8" l                 | nch 55 lb | 03428500002  |
| •••                                                                                                                                      | 33 1/2" x 18 7/8" l                 | nch 55 lb | 03428500302  |
| Infobox                                                                                                                                  |                                     |           |              |
| Washbasin is not ADA compliant in combination with ped                                                                                   | estal, siphon cover or metal        | console   |              |
| Towel rail square tube 1/2", Chrome                                                                                                      | 31 7/8" Inch                        | 1 lb      | 003036       |
| Space-saving siphon                                                                                                                      | 1 1/4" Inch                         | 0.9 lb    | 005076       |
| share-saving sibiliti                                                                                                                    | 1 1/4 mcm                           | 0.9 (b    | 005076       |
| Suitable products                                                                                                                        |                                     |           |              |
| Siphon cover for # 231065, 231060, 231055, 034265, 034285,<br>034210, 034812,                                                            |                                     |           | 085718       |
| Pedestal for # 231065, 231060, 231055, 034265, 034285,<br>034210, 034812,                                                                |                                     |           | 086327       |
| Vanity unit wall-mounted 1 pull-out compartment, for D-Code # 31 1/2" x 17 7/8" Inch 034285, 31 1/2" x 17 7/8" Inch                      |                                     |           | KT6667       |
|                                                                                                                                          |                                     |           |              |
| Vanity unit wall-mounted 2 drawers, upper drawer inclu<br>cut-out for siphon and siphon cover, for D-Code # 03428<br>1/2" x 17 7/8" Inch | ding<br>35, 31 31 1/2" x 17 7/8" lı | nch       | KT6647       |