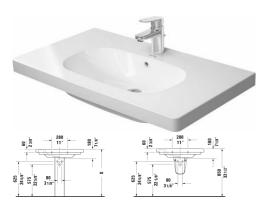

## D-Code Furniture washbasin & # 03428500002 / 03428500302

## |< 33 1/2" Inch >|

| Furniture washbasin                                                                                                                      | Dimension                           | Weight    | Order number |
|------------------------------------------------------------------------------------------------------------------------------------------|-------------------------------------|-----------|--------------|
| with overflow, with faucet deck, underside fully glazed,<br>hardware included, wall-mounted, 33 1/2" Inch                                |                                     |           |              |
| Colors                                                                                                                                   |                                     |           |              |
| 00 White                                                                                                                                 |                                     |           |              |
| Variant                                                                                                                                  |                                     |           |              |
| •                                                                                                                                        | 33 1/2" x 18 7/8" l                 | nch 55 lb | 03428500002  |
| •••                                                                                                                                      | 33 1/2" x 18 7/8" l                 | nch 55 lb | 03428500302  |
| Infobox                                                                                                                                  |                                     |           |              |
| Washbasin is not ADA compliant in combination with ped                                                                                   | estal, siphon cover or metal        | console   |              |
| Towel rail square tube 1/2", Chrome                                                                                                      | 31 7/8" Inch                        | 1 lb      | 003036       |
| Space-saving siphon                                                                                                                      | 1 1/4" Inch                         | 0.9 lb    | 005076       |
| share-saving sibiliti                                                                                                                    | 1 1/4 mcm                           | 0.9 (b    | 005076       |
| Suitable products                                                                                                                        |                                     |           |              |
| Siphon cover for # 231065, 231060, 231055, 034265, 034285,<br>034210, 034812,                                                            |                                     |           | 085718       |
| Pedestal for # 231065, 231060, 231055, 034265, 034285,<br>034210, 034812,                                                                |                                     |           | 086327       |
| Vanity unit wall-mounted 1 pull-out compartment, for D-Code # 31 1/2" x 17 7/8" Inch 034285, 31 1/2" x 17 7/8" Inch                      |                                     |           | KT6667       |
|                                                                                                                                          |                                     |           |              |
| Vanity unit wall-mounted 2 drawers, upper drawer inclu<br>cut-out for siphon and siphon cover, for D-Code # 03428<br>1/2" x 17 7/8" Inch | ding<br>35, 31 31 1/2" x 17 7/8" lı | nch       | KT6647       |