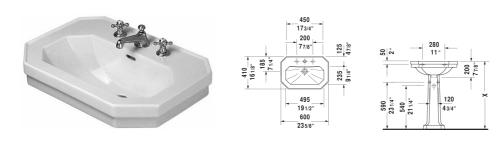

| Washbasin                                                                                                                                                                                                         | Dimension           | Weight      | Order number |
|-------------------------------------------------------------------------------------------------------------------------------------------------------------------------------------------------------------------|---------------------|-------------|--------------|
| with overflow, with faucet deck, underside for hardware included, wall-mounted, cUPC® li                                                                                                                          |                     |             |              |
| Colors                                                                                                                                                                                                            |                     |             |              |
| 00 White                                                                                                                                                                                                          |                     |             |              |
| Variant                                                                                                                                                                                                           |                     |             |              |
| •                                                                                                                                                                                                                 | 23 5/8" x 16 1/8" I | nch 29.7 lb | 0438600000   |
| •••                                                                                                                                                                                                               | 23 5/8" x 16 1/8" I | nch 29.7 lb | 0438600087   |
| Infobox                                                                                                                                                                                                           |                     |             |              |
| * Complies with following standards: ASME A112.19.2/CSA B45.1                                                                                                                                                     |                     |             |              |
| Sanitary ceramics with the special WonderGliss surface finish will remain clean and attractive-looking for a long time to come. When ordering WonderGliss please add a "1" as eleventh digit to the model number. |                     | a long      |              |
|                                                                                                                                                                                                                   |                     |             |              |
| Suitable products                                                                                                                                                                                                 |                     |             |              |
|                                                                                                                                                                                                                   |                     |             |              |

All drawings contain the necessary measurements which are subject to standard tolerances. They are stated in inch & mm and are non-binding. Exact measurements, in particular for customized installation scenarios, can only be taken from the finished ceramic piece.