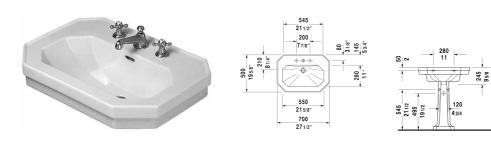

| Washbasin                                                                                                                                                                                                          | Dimension              | Weight  | Order number |
|--------------------------------------------------------------------------------------------------------------------------------------------------------------------------------------------------------------------|------------------------|---------|--------------|
| with overflow, with faucet deck, underside fully glazed, hardware included, wall-mounted, cUPC® listed*, 27 1/2" Inch                                                                                              |                        |         |              |
| Colors                                                                                                                                                                                                             |                        |         |              |
| 00 White                                                                                                                                                                                                           |                        |         |              |
| Variant                                                                                                                                                                                                            |                        |         |              |
| •••                                                                                                                                                                                                                | 27 1/2" x 19 5/8" Inch | 50.7 lb | 0438700000   |
| •••                                                                                                                                                                                                                | 27 1/2" x 19 5/8" Inch | 50.7 lb | 0438700087   |
| Infobox                                                                                                                                                                                                            |                        |         |              |
| * Complies with following standards: ASME A112.19.2/CSA B45.                                                                                                                                                       | 1                      |         |              |
| Sanitary ceramics with the special WonderGliss surface finish will remain clean and attractive-looking for a long time to come.  When ordering WonderGliss please add a "1" as eleventh digit to the model number. |                        |         |              |
|                                                                                                                                                                                                                    |                        |         |              |
| Suitable products                                                                                                                                                                                                  |                        |         |              |
| Pedestal for washbasins # 043880 and 043870, 11 5/8" x 11" Inch                                                                                                                                                    | 11 5/8" x 11" Inch     |         | 085790       |
|                                                                                                                                                                                                                    |                        |         |              |

All drawings contain the necessary measurements which are subject to standard tolerances. They are stated in inch & mm and are non-binding. Exact measurements, in particular for customized installation scenarios, can only be taken from the finished ceramic piece.