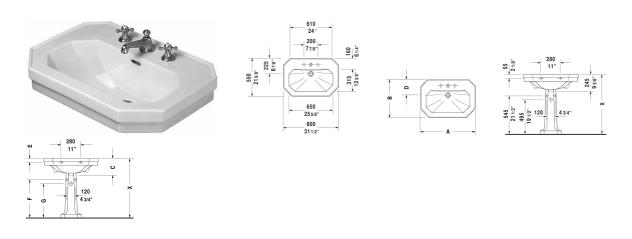

All drawings contain the necessary measurements which are subject to standard tolerances. They are stated in inch & mm and are non-binding. Exact measurements, in particular for customized installation scenarios, can only be taken from the finished ceramic piece.