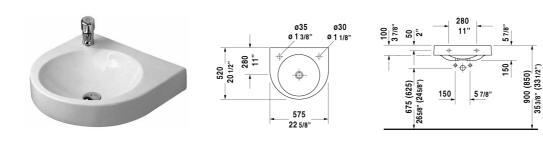

## Architec Washbasin # 0449580000 / 0449580008 / 0449580009 / 0449580023

|< 22 5/8" Inch >|

| Weight                          | Order number |
|---------------------------------|--------------|
|                                 |              |
|                                 |              |
|                                 | _            |
|                                 |              |
| 2" Inch 33.5 lb                 | 0449580000   |
| 2" Inch 33.5 lb                 | 0449580008   |
| 2" Inch 33.5 lb                 | 0449580009   |
| 2" Inch 33.5 lb                 | 0449580023   |
|                                 |              |
| and attractive-looking for a lo | ong          |
| uei.                            |              |
| 0.7 lb                          | 005024       |
|                                 |              |
|                                 | 009972       |
|                                 |              |