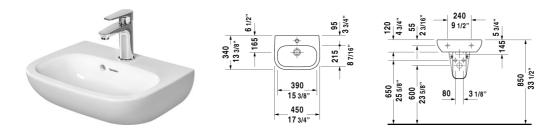

## |< 17 3/4" Inch >|

| Handrinse basin                                                                   | Dimension              | Weight  | Order number |
|-----------------------------------------------------------------------------------|------------------------|---------|--------------|
| with overflow, with faucet deck, underside hardware included, wall-mounted, cUPC® |                        |         |              |
| Colors                                                                            |                        |         |              |
| 00 White                                                                          |                        |         |              |
| Variant                                                                           |                        |         |              |
| •                                                                                 | 17 3/4" x 13 3/8" Inch | 22.5 lb | 07054500002  |
| Infobox                                                                           |                        |         |              |
| * Complies with following standards: ASME A112.19.2/CSA B45.1                     |                        |         |              |

All drawings contain the necessary measurements which are subject to standard tolerances. They are stated in inch & mm and are nonbinding. Exact measurements, in particular for customized installation scenarios, can only be taken from the finished ceramic piece.