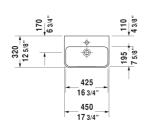

ME by Starck Handrinse basin # 071945..00 / 071945..10 / 071945..00 / 071945..10

|< 17 3/4" Inch >|

| Handrinse basin                                                                                                        | Dimension W               | eight           | Order number |
|------------------------------------------------------------------------------------------------------------------------|---------------------------|-----------------|--------------|
| with overflow, with faucet deck, underside fully glazed<br>hardware included, wall-mounted, 17 3/4" Inch               | 1,                        |                 |              |
| Colors                                                                                                                 |                           |                 |              |
| 00 White 32 White Satin Matte                                                                                          |                           |                 |              |
| Variant                                                                                                                |                           |                 |              |
| •                                                                                                                      | 17 3/4" x 12 5/8" Inch 21 | L.6 lb          | 07194500     |
| •                                                                                                                      | 17 3/4" x 12 5/8" Inch 21 | L.6 lb          | 07194510     |
| •                                                                                                                      | 17 3/4" x 12 5/8" Inch 21 | 1.6 lb          | 07194500     |
| •                                                                                                                      | 17 3/4" x 12 5/8" Inch 21 | 1.6 lb          | 07194510     |
| Sanitary ceramics with the special WonderGliss surfactime to come. When ordering WonderGliss please add a "1" as eleve |                           | e-looking for a | long         |
|                                                                                                                        |                           |                 |              |
| Suitable products                                                                                                      |                           |                 |              |

All drawings contain the necessary measurements which are subject to standard tolerances. They are stated in inch & mm and are non-binding. Exact measurements, in particular for customized installation scenarios, can only be taken from the finished ceramic piece.