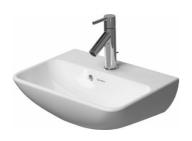

ME by Starck Handrinse basin # 071945..00 / 071945..10 / 071945..00 / 071945..10

|< 17 3/4" Inch >|

| Handrinse basin                                                                                                        | Dimension W               | eight           | Order number |
|------------------------------------------------------------------------------------------------------------------------|---------------------------|-----------------|--------------|
| with overflow, with faucet deck, underside fully glazed<br>hardware included, wall-mounted, 17 3/4" Inch               | 1,                        |                 |              |
| Colors                                                                                                                 |                           |                 |              |
| 00 White 32 White Satin Matte                                                                                          |                           |                 |              |
| Variant                                                                                                                |                           |                 |              |
| •                                                                                                                      | 17 3/4" x 12 5/8" Inch 21 | L.6 lb          | 07194500     |
| •                                                                                                                      | 17 3/4" x 12 5/8" Inch 21 | L.6 lb          | 07194510     |
| •                                                                                                                      | 17 3/4" x 12 5/8" Inch 21 | 1.6 lb          | 07194500     |
| •                                                                                                                      | 17 3/4" x 12 5/8" Inch 21 | 1.6 lb          | 07194510     |
| Sanitary ceramics with the special WonderGliss surfactime to come. When ordering WonderGliss please add a "1" as eleve |                           | e-looking for a | long         |
|                                                                                                                        |                           |                 |              |
| Suitable products                                                                                                      |                           |                 |              |