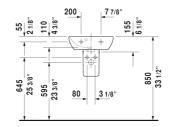

ME by Starck Handrinse basin # 071945..00 / 071945..10 / 071945..00 / 071945..10

|< 17 3/4" Inch >|

| Handrinse basin                                                                                                        | Dimension W               | eight           | Order number |
|------------------------------------------------------------------------------------------------------------------------|---------------------------|-----------------|--------------|
| with overflow, with faucet deck, underside fully glazed<br>hardware included, wall-mounted, 17 3/4" Inch               | 1,                        |                 |              |
| Colors                                                                                                                 |                           |                 |              |
| 00 White 32 White Satin Matte                                                                                          |                           |                 |              |
| Variant                                                                                                                |                           |                 |              |
| •                                                                                                                      | 17 3/4" x 12 5/8" Inch 21 | L.6 lb          | 07194500     |
| •                                                                                                                      | 17 3/4" x 12 5/8" Inch 21 | L.6 lb          | 07194510     |
| •                                                                                                                      | 17 3/4" x 12 5/8" Inch 21 | 1.6 lb          | 07194500     |
| •                                                                                                                      | 17 3/4" x 12 5/8" Inch 21 | 1.6 lb          | 07194510     |
| Sanitary ceramics with the special WonderGliss surfactime to come. When ordering WonderGliss please add a "1" as eleve |                           | e-looking for a | long         |
|                                                                                                                        |                           |                 |              |
| Suitable products                                                                                                      |                           |                 |              |

All drawings contain the necessary measurements which are subject to standard tolerances. They are stated in inch & mm and are non-binding. Exact measurements, in particular for customized installation scenarios, can only be taken from the finished ceramic piece.