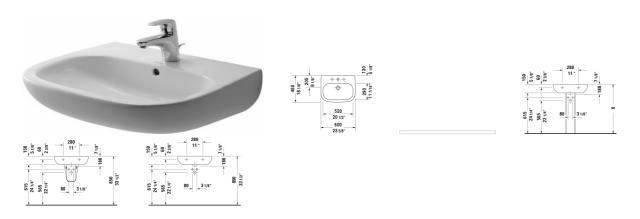

| Washbasin                                                                                                                                                 | Dimension            | Weight     | Order number |
|-----------------------------------------------------------------------------------------------------------------------------------------------------------|----------------------|------------|--------------|
| with overflow, with faucet deck, underside fully glazed, hardware included, wall-mounted, cUPC® listed*, 23 5                                             |                      |            |              |
| Colors                                                                                                                                                    |                      |            |              |
| 00 White                                                                                                                                                  |                      |            |              |
| Variant                                                                                                                                                   |                      |            |              |
| •                                                                                                                                                         | 23 5/8" x 18 1/8" In | ch 39.2 lb | 23106000002  |
| •••                                                                                                                                                       | 23 5/8" x 18 1/8" In | ch 39.2 lb | 23106000302  |
| Infobox                                                                                                                                                   |                      |            |              |
| * Complies with following standards: ASME A112.19.2/CSA B45.1, Washbasin is not ADA compliant in combination with pedestal, siphon cover or metal console |                      |            | n            |
|                                                                                                                                                           |                      |            |              |
| Suitable products                                                                                                                                         |                      |            |              |
| Siphon cover for # 231065, 231060, 231055, 034265, 034210, 034812,                                                                                        | J34285,              |            | 085718       |
| Pedestal for # 231065, 231060, 231055, 034265, 0342<br>034210, 034812,                                                                                    | 285,                 |            | 086327       |
|                                                                                                                                                           |                      |            |              |

All drawings contain the necessary measurements which are subject to standard tolerances. They are stated in inch & mm and are non-binding. Exact measurements, in particular for customized installation scenarios, can only be taken from the finished ceramic piece.