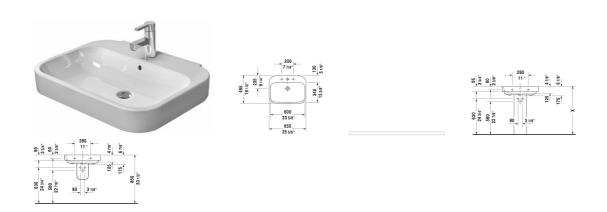

All drawings contain the necessary measurements which are subject to standard tolerances. They are stated in inch & mm and are non-binding. Exact measurements, in particular for customized installation scenarios, can only be taken from the finished ceramic piece.