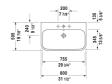

Dimension

## **Happy D.2 Furniture washbasin** & # 2318800000 / 2318800030

|< 31 1/2" Inch >|

All drawings contain the necessary measurements which are subject to standard tolerances. They are stated in inch & mm and are non-binding. Exact measurements, in particular for customized installation scenarios, can only be taken from the finished ceramic piece.