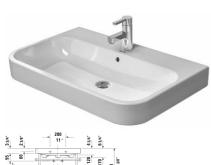

Dimension

## **Happy D.2 Furniture washbasin** & # 2318800000 / 2318800030

|< 31 1/2" Inch >|

All drawings contain the necessary measurements which are subject to standard tolerances. They are stated in inch & mm and are non-binding. Exact measurements, in particular for customized installation scenarios, can only be taken from the finished ceramic piece.