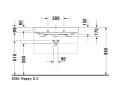

Dimension

## **Happy D.2 Furniture washbasin** & # 2318800000 / 2318800030

|< 31 1/2" Inch >|

All drawings contain the necessary measurements which are subject to standard tolerances. They are stated in inch & mm and are non-binding. Exact measurements, in particular for customized installation scenarios, can only be taken from the finished ceramic piece.