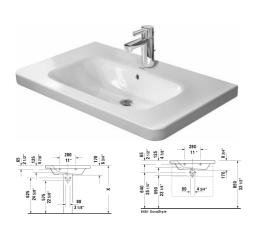

|                                                                                                                                            | Dimension                             | Weight                       | Order number     |
|--------------------------------------------------------------------------------------------------------------------------------------------|---------------------------------------|------------------------------|------------------|
| with faucet deck, underside fully glazed, hardware included, wall-mounted, cUPC® listed*, 31 1/2" Inch                                     |                                       |                              |                  |
| Colors                                                                                                                                     |                                       |                              |                  |
| 00 White                                                                                                                                   |                                       |                              |                  |
| Variant                                                                                                                                    |                                       |                              |                  |
| • with overflow                                                                                                                            | 31 1/2" x 18 7/8"                     | Inch 49.6 lb                 | 2320800000       |
| ● ● ● with overflow                                                                                                                        | 31 1/2" x 18 7/8"                     | Inch 49.6 lb                 | 2320800087       |
| Infobox                                                                                                                                    |                                       |                              |                  |
| * Complies with following standards: ASME A112.19.2/CSA B4 with pedestal, siphon cover or metal console                                    | 5.1, Washbasin is not                 | ADA compliant in combination |                  |
| Sanitary ceramics with the special WonderGliss surface finish time to come.<br>When ordering WonderGliss please add a "1" as eleventh digi |                                       |                              |                  |
|                                                                                                                                            |                                       |                              |                  |
| Accessory for ceramics                                                                                                                     |                                       |                              |                  |
| Accessory for ceramics  Push button drain assembly for washbasins with overflow                                                            | 2" Inch                               | 0.8 lb                       | 005052           |
|                                                                                                                                            | 2" Inch<br>1 1/4" Inch                | 0.8 lb<br>1.3 lb             | 005052<br>005026 |
| Push button drain assembly for washbasins with overflow                                                                                    | · · · · · · · · · · · · · · · · · · · |                              |                  |
| Push button drain assembly for washbasins with overflow  Siphon for washbasin with outlet pipe 11 3/4"                                     | 1 1/4" Inch                           |                              |                  |

## **DuraStyle Furniture washbasin** & # 2320800000 / 2320800087

|< 31 1/2" Inch >|

| Vanity unit wall-mounted 1 pull-out compartment, for DuraStyle # 232080, 28 3/4" x 17 5/8" Inch                                                | <sup>2</sup> 28 3/4" x 17 5/8" Inch | DS6381 |
|------------------------------------------------------------------------------------------------------------------------------------------------|-------------------------------------|--------|
| Vanity unit wall-mounted 2 drawers, upper drawer including cut-out for siphon and siphon cover, for DuraStyle # 232080, 28 3/4" x 17 5/8" Inch | 3 28 3/4" x 17 5/8" Inch            | DS6481 |
| Funiture - ACC towel rail for DuraStyle # 232080, 29 1/8" x 17 3/8" Inch                                                                       | 29 1/8" x 17 3/8" Inch              | DS9892 |
| Furniture - ACC towel rail with included shelf for DuraStyle # 232080, 29 1/8" x 17 3/8" Inch                                                  | 29 1/8" x 17 3/8" Inch              | DS9882 |
|                                                                                                                                                |                                     |        |

All drawings contain the necessary measurements which are subject to standard tolerances. They are stated in inch & mm and are non-binding. Exact measurements, in particular for customized installation scenarios, can only be taken from the finished ceramic piece.